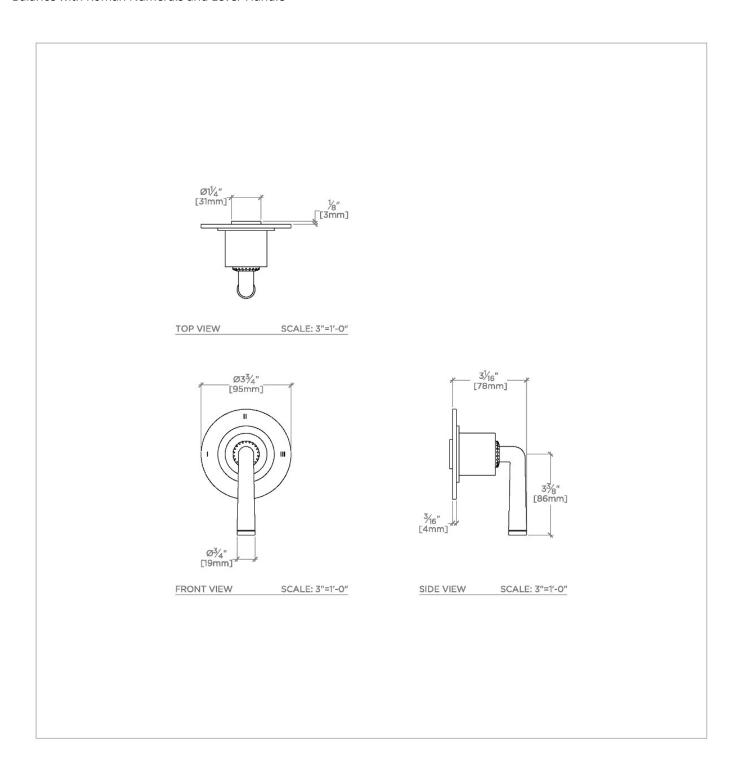

#### **TECHNICAL DETAILS**

ADA Compliance: Yes Fittings Hole Diameter: 64 mm Handle Turn Angle: Quarter Turn Each Way Number Of Holes: One Hole Primary Material: Brass

SHOWN IN HENRY CHRONOS THREE WAY DIVERTER VALVE TRIM FOR PRESSURE BALANCE WITH ROMAN NUMERALS AND LEVER HANDLE | CN3P11

## **PRODUCT FEATURES**

Features All Metal Lever Handle

For Use With a Pressure Balance Shower System and Three Waterway Outlets

Features Roman Numerals Representing Outlet Position

Stocked in Brass, Chrome and Nickel