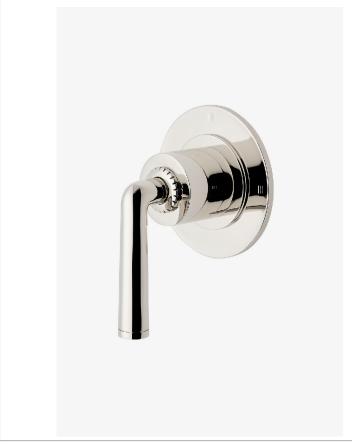

Henry Chronos CN3P11

Henry Chronos Three Way Diverter Valve Trim for Pressure Balance with Roman Numerals and Lever Handle

#### **TECHNICAL DETAILS**

ADA Compliance: Yes Fittings Hole Diameter: 64 mm Handle Turn Angle: Quarter Turn Each Way Number Of Holes: One Hole Primary Material: Brass

SHOWN IN HENRY CHRONOS THREE WAY DIVERTER VALVE TRIM FOR PRESSURE BALANCE WITH ROMAN NUMERALS AND LEVER HANDLE | CN3P11

#### **INSPIRATION**

Inspired by dive watches, Henry Chronos radiates design prowess and technical precision. Chronos retains the design integrity of our original, iconic Henry collection, while imbuing it with modern details and exquisite materials.

## **PRODUCT FEATURES**

Features All Metal Lever Handle

For Use With a Pressure Balance Shower System and Three Waterway Outlets

Features Roman Numerals Representing Outlet Position

Stocked in Brass, Chrome and Nickel