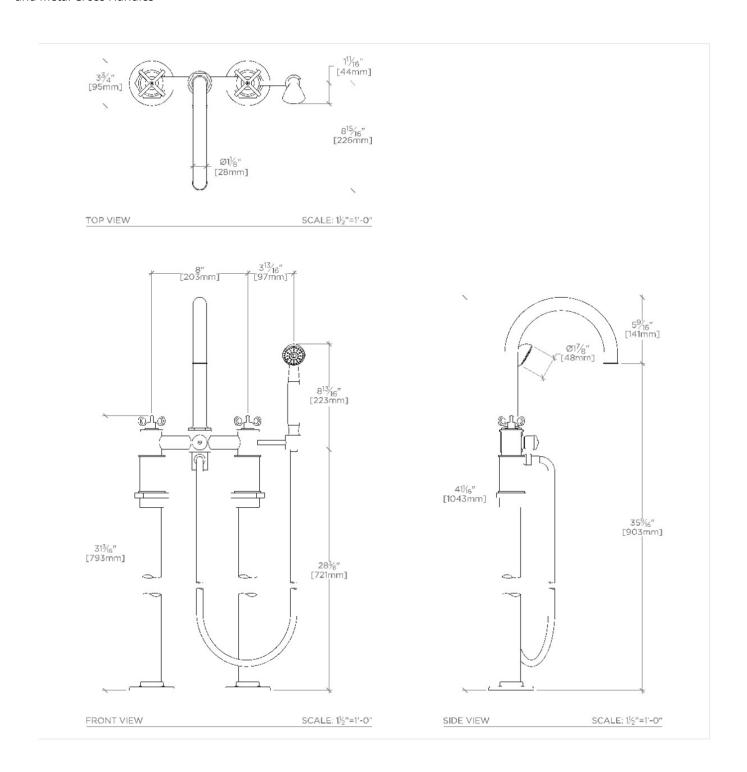

## **TECHNICAL DETAILS**

ADA Compliance: No

Adjustable Versus Fixed Spray: Fixed Spray

Depth/Width: 275 mm Diameter Of Head: 48 mm Diameter Of Legs Tubes: 40 mm Escutcheon Primary Material: Brass Fittings Hole Diameter: 29 mm

Flow Restriction Options: 2.5, 2.0, 1.75, 1.5, 0.92

Handle Spread Maximum: 203 mm Handle Spread Minimum: 203 mm Handle Turn Angle: Quarter Turn Handshower Spray Hose Length: 1.5 m

Height: 1068 mm

Inlet Connection Size: 3/4"

Inlet Connection Type: Copper Sweat Inlet Supply Spread Maximum: 203 mm Inlet Supply Spread Minimum: 203 mm

Installation Type: Freestanding Integrated Diverter: N

Integrated Diverter: N
Integrated Spray: N
Number Of Handles: Two
Number Of Holes: Two Hole

Pivot: N

Primary Material: Brass

Spout Swivel: N

Spray Included In Unit: N Suggested Application: Bath Valve Material: Ceramic

Water Pressure Maximum: 6.0 bar Water Pressure Minimum: 1.5 bar Water Pressure Recommended: 3.0 bar