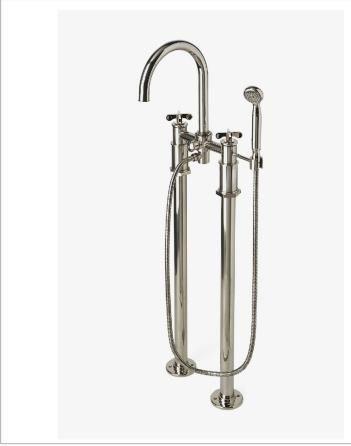

Henry HNXT60

Henry Exposed Floor Mounted Tub Filler With Handshower and Metal Cross Handles

SHOWN IN HENRY EXPOSED FLOOR MOUNTED TUB FILLER WITH HANDSHOWER AND METAL CROSS HANDLES | HNXT60

# PRODUCT (NOTES)

Henry HNXT60

Henry Exposed Floor Mounted Tub Filler With Handshower and Metal Cross Handles