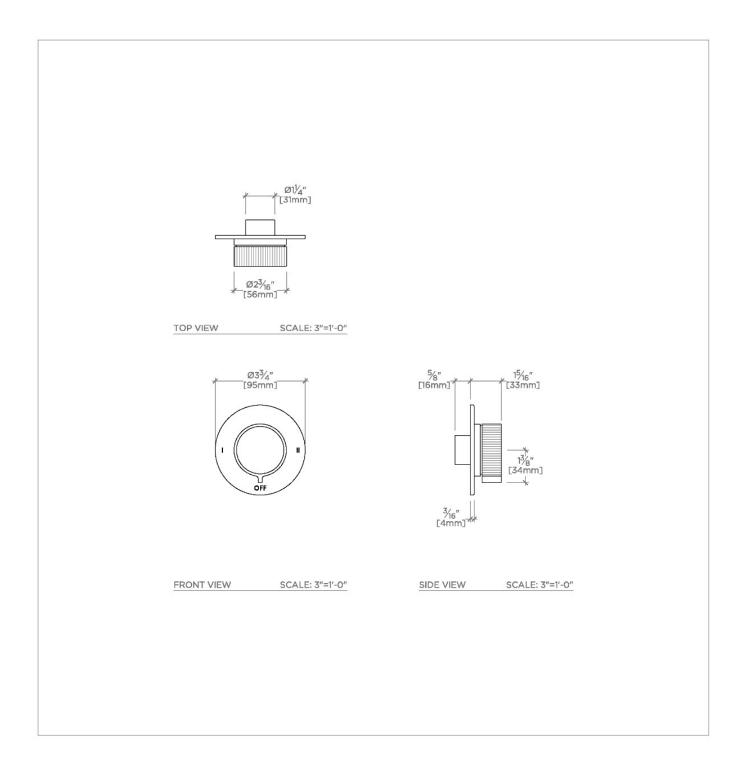

## B2T14A

Bond Tandem Series Two Way Thermostatic Diverter Trim with Roman Numerals and Guilloche Lines Knob Handle

SHOWN IN BOND TANDEM SERIES TWO WAY THERMOSTATIC DIVERTER TRIM WITH ROMAN NUMERALS AND GUILLOCHE LINES KNOB HANDLE | B2T14A

PRODUCT FEATURES

Knob Handle

For use with a Thermostatic shower system and two waterway outlets such as a handshower, shower head, and tub spout Features Linear Guilloche Etching Knob Handle

Stocked in Nickel and Brass

## BOND

Bond Tandem Series Two Way Thermostatic Diverter Trim with Roman Numerals and Guilloche Lines Knob Handle