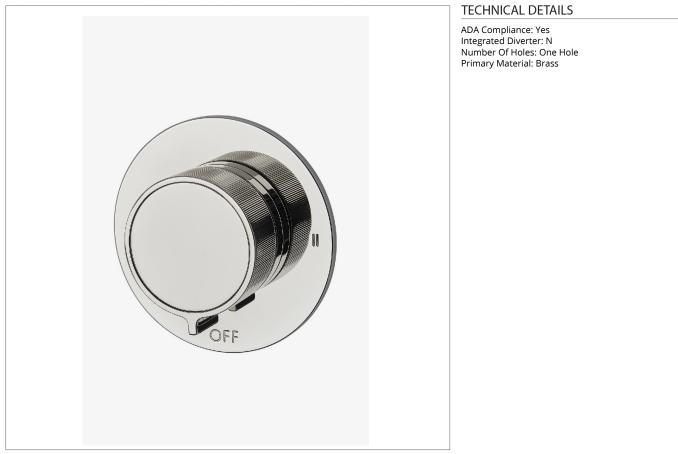

## B2T14A

Bond Tandem Series Two Way Thermostatic Diverter Trim with Roman Numerals and Guilloche Lines Knob Handle

SHOWN IN BOND TANDEM SERIES TWO WAY THERMOSTATIC DIVERTER TRIM WITH ROMAN NUMERALS AND GUILLOCHE LINES KNOB HANDLE | B2T14A

PRODUCT FEATURES

Knob Handle

For use with a Thermostatic shower system and two waterway outlets such as a handshower, shower head, and tub spout Features Linear Guilloche Etching Knob Handle

Stocked in Nickel and Brass

## BOND

Bond Tandem Series Two Way Thermostatic Diverter Trim with Roman Numerals and Guilloche Lines Knob Handle