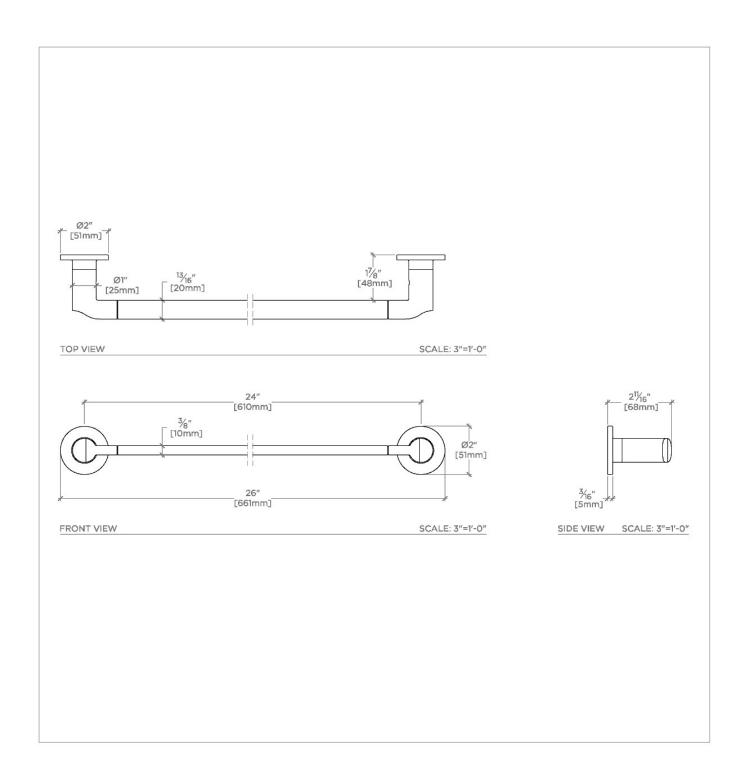

## **TECHNICAL DETAILS**

Escutcheon Primary Material: Brass Installation Type: Wall Mounted Primary Material: Brass Suggested Application: Bath

SHOWN IN FINOT SLOPE 24" TOWEL BAR | NTB24S

INSPIRATION CODES & STANDARDS

Bar cannot be field cut