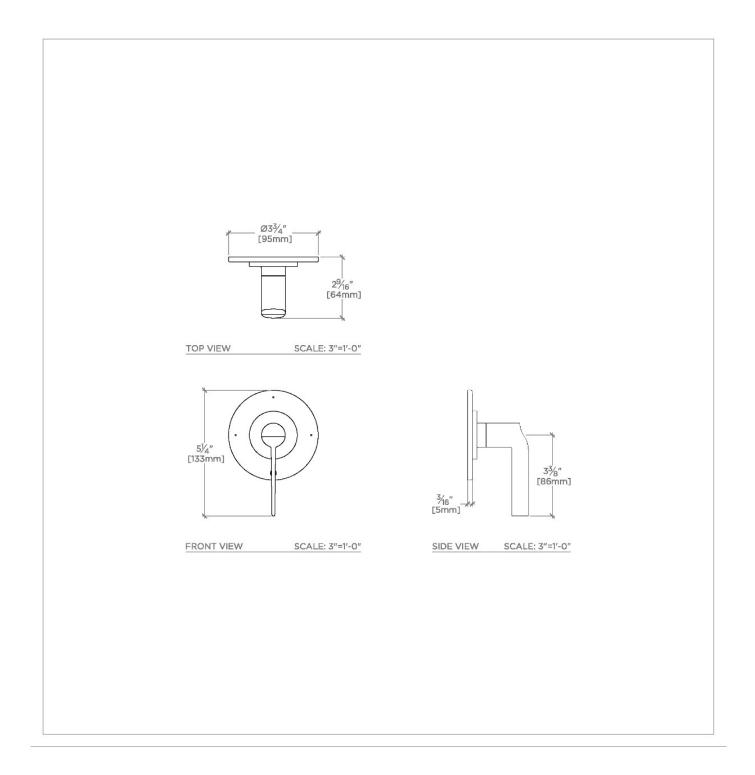

# FINOT

Finot Three Way Diverter Valve Trim for Thermostatic with Modern Dots and Slope Lever Handle

### NO3T60