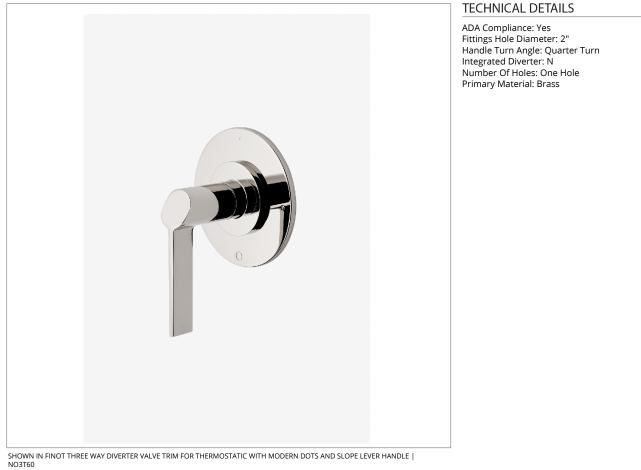

# NO3T60

Finot Three Way Diverter Valve Trim for Thermostatic with Modern Dots and Slope Lever Handle

**CODES & STANDARDS** 

NO3T60X, ASME A112.18.1/CSA B125.1

**PRODUCT FEATURES** 

Slope Lever Handle

For Use With a Thermostatic Shower System and Three Waterway Outlets

Features Modern Dots Representing Outlet Position

Stocked in Chrome, Nickel, Brass and Dark Nickel

Requires valve rough sold separately

CERTIFICATIONS

UPC

**PRODUCT (NOTES)** 