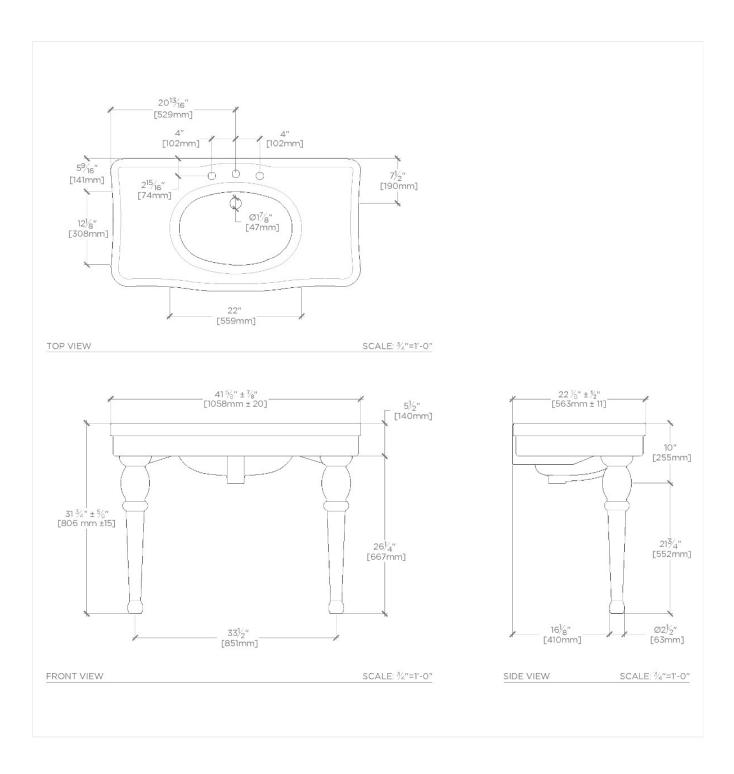

## **Belle Epoque**

Belle Epoque Two Leg Single Console 41 5/8" x 22 1/8" x 31 3/4"

**TECHNICAL DETAILS** 

ADA Compliance: No Adjustable Levelers Feet: N Depth/Width: 562 mm Garbage Disposal: N Height: 806 mm Installation Type: Wall Mounted Integrated Sensor Disk: N Interior Finish Of Trapway: N Length: 1057 mm Number Of Legs: Two Overflow Opening: Yes Pivot: N Sink Visibility: N Sound Proofing: N Spray Included In Unit: N Suggested Application: Bath

# Belle Epoque

Belle Epoque Two Leg Single Console 41 5/8" x 22 1/8" x 31 3/4"