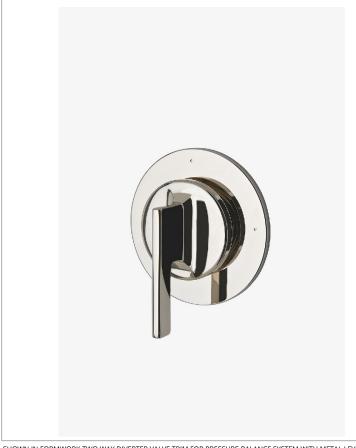

Formwork FM2P10

Formwork Two Way Diverter Valve Trim for Pressure Balance System with Metal Lever Handle

SHOWN IN FORMWORK TWO WAY DIVERTER VALVE TRIM FOR PRESSURE BALANCE SYSTEM WITH METAL LEVER HANDLE  $\mid$  FM2P10