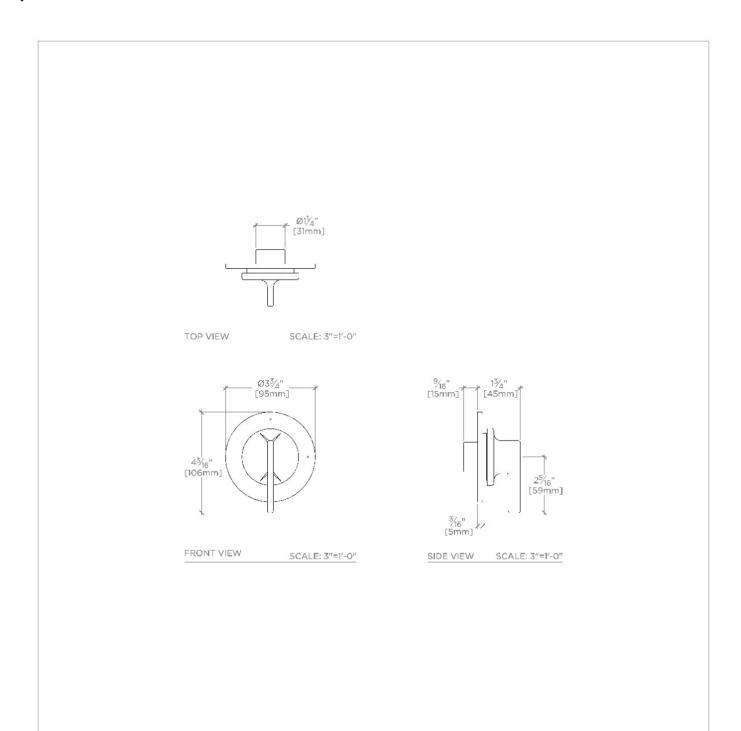

#### **TECHNICAL DETAILS**

ADA Compliance: Yes
Depth/Width: 44 mm
Escutcheon Primary Material: Brass
Fittings Hole Diameter: 64 mm
Handle Turn Angle: Quarter Turn
Height: 106 mm
Integrated Diverter: N
Integrated Spray: N
Length: 95 mm
Number Of Handles: One
Pivot: N
Primary Material: Brass
Spout Swivel: N
Spray Included In Unit: N
Suggested Application: Bath