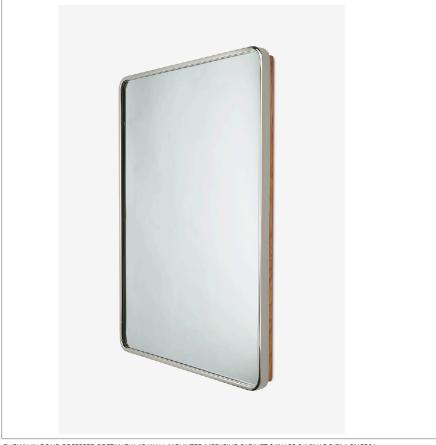

Bond BNCB01

Bond Recessed Rectangular Wall Mounted Medicine Cabinet  $24" \times 33 \ 9/16" \times 5 \ 5/8"$ 

## **TECHNICAL DETAILS**

Installation Type: Wall Mounted Number Of Drawers Shelves: Two Primary Material: Brass, Wood, Mirror

SHOWN IN BOND RECESSED RECTANGULAR WALL MOUNTED MEDICINE CABINET 24" X 33 9/16" X 5 5/8" | BNCB01

2 Adjustable glass shelves

Dark Brass or Nickel Finish, frames a veneered Oak recessed box

**CERTIFICATIONS** 

PRODUCT (NOTES)

Bond BNCB01

Bond Recessed Rectangular Wall Mounted Medicine Cabinet 24" x 33 9/16" x 5 5/8"