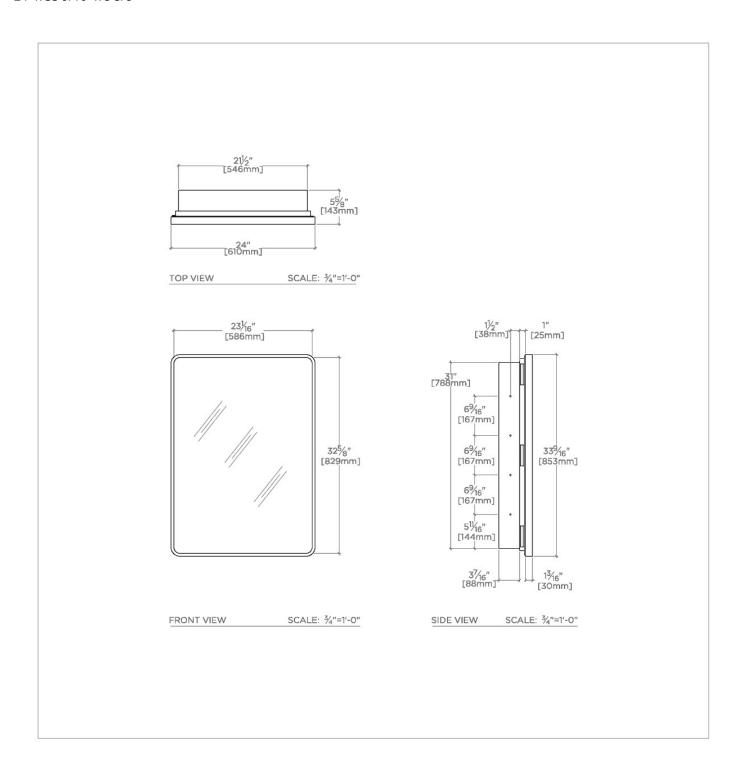

Bond BNCB01

Bond Recessed Rectangular Wall Mounted Medicine Cabinet  $24" \times 33 \ 9/16" \times 5 \ 5/8"$ 

## **TECHNICAL DETAILS**

Installation Type: Wall Mounted Number Of Drawers Shelves: Two Primary Material: Brass, Wood, Mirror

SHOWN IN BOND RECESSED RECTANGULAR WALL MOUNTED MEDICINE CABINET 24" X 33 9/16" X 5 5/8" | BNCB01

INSPIRATION CODES & STANDARDS

Modern designs infused with rare soul and artistry. Explore our wide range of Bond bath and kitchen elements, from fittings to fixtures to hardware.

**PRODUCT FEATURES** 

24" x 33 9/16" x 5 3/8"

2 Adjustable glass shelves

Dark Brass or Nickel Finish, frames a veneered Oak recessed box

**CERTIFICATIONS** 

PRODUCT (NOTES)

Bond BNCB01

Bond Recessed Rectangular Wall Mounted Medicine Cabinet 24" x 33 9/16" x 5 5/8"