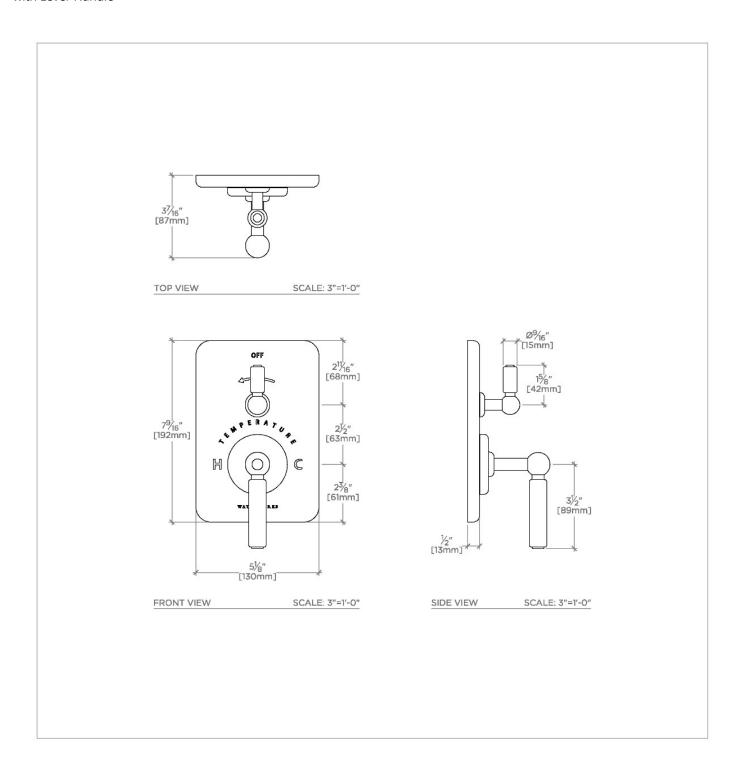

# WATERWORKS

**LUDLOW** LDTH31

Ludlow Integrated Thermostatic and Volume Control Trim with Lever Handle

### **PRODUCT FEATURES**

Features Lever Handle

Smooth handle operation controls water volume

A solid brass trim plate features engraved TEMPERATURE along with H and C markings.

Stocked in Chrome, Nickel and Brass