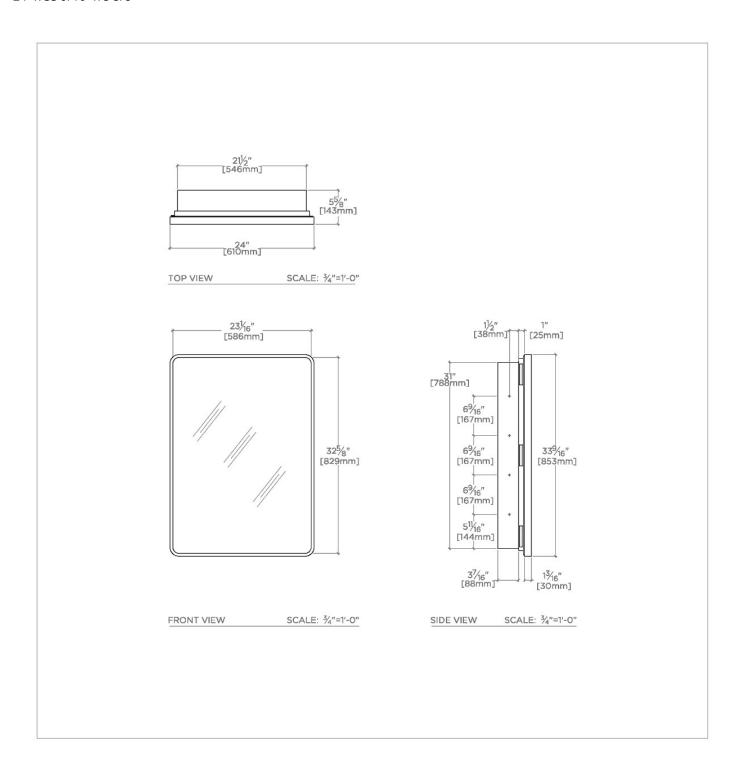

## WATERWORKS

BOND BNCB01

Bond Recessed Rectangular Wall Mounted Medicine Cabinet  $24" \times 33 \ 9/16" \times 5 \ 5/8"$ 

## **TECHNICAL DETAILS**

Installation Type: Wall Mounted Number Of Drawers Shelves: Two Primary Material: Brass, Wood, Mirror

SHOWN IN BOND RECESSED RECTANGULAR WALL MOUNTED MEDICINE CABINET 24" X 33 9/16" X 5 5/8" | BNCB01

INSPIRATION CODES & STANDARDS

Modern designs infused with rare soul and artistry. Explore our wide range of Bond bath and kitchen elements, from fittings to fixtures to hardware.

**PRODUCT FEATURES** 

24" x 33 9/16" x 5 3/8"

2 Adjustable glass shelves

Dark Brass or Nickel Finish, frames a veneered Oak recessed box

**CERTIFICATIONS** 

PRODUCT (NOTES)

BOND BNCB01

Bond Recessed Rectangular Wall Mounted Medicine Cabinet  $24" \times 33 \ 9/16" \times 5 \ 5/8"$ 