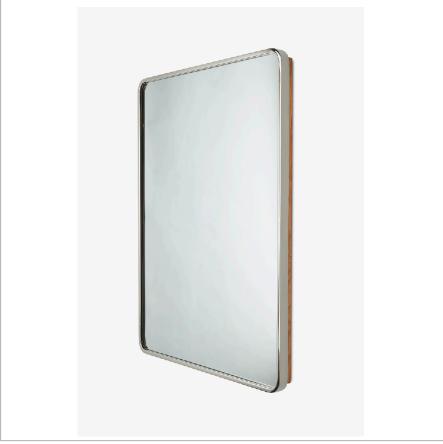

## WATERWORKS

BOND BNCB01

Bond Recessed Rectangular Wall Mounted Medicine Cabinet  $24" \times 33 \ 9/16" \times 5 \ 5/8"$ 

## **TECHNICAL DETAILS**

Installation Type: Wall Mounted Number Of Drawers Shelves: Two Primary Material: Brass, Wood, Mirror

SHOWN IN BOND RECESSED RECTANGULAR WALL MOUNTED MEDICINE CABINET 24" X 33 9/16" X 5 5/8" | BNCB01

2 Adjustable glass shelves

Dark Brass or Nickel Finish, frames a veneered Oak recessed box

**CERTIFICATIONS** 

PRODUCT (NOTES)

BOND BNCB01

Bond Recessed Rectangular Wall Mounted Medicine Cabinet  $24" \times 33 \ 9/16" \times 5 \ 5/8"$ 