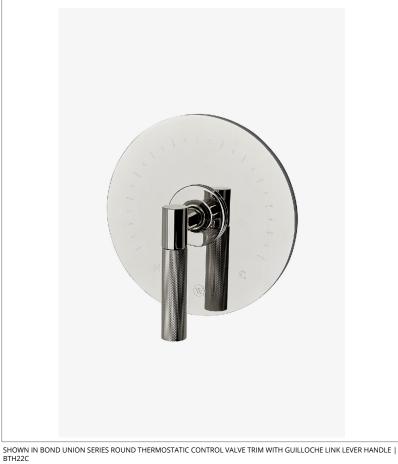

# WATERWORKS

**Bond** BTH22C

Bond Union Series Round Thermostatic Control Valve Trim with Guilloche Link Lever Handle

### **PRODUCT FEATURES**

Lever Handle

Allows bather to adjust temperature of all waterway outlets with a hot limit safety stop providing anti-scald protection

Features Guilloche Link Pattern Handle

Stocked in Nickel and Brass

# PRODUCT (NOTES)

Bond BTH22C

Bond Union Series Round Thermostatic Control Valve Trim with Guilloche Link Lever Handle