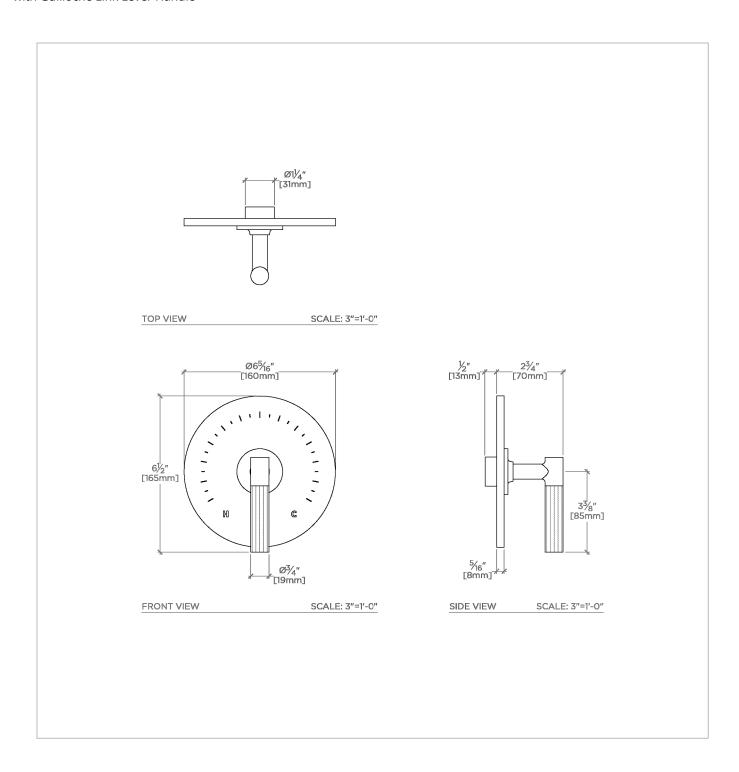

# WATERWORKS

**Bond** BTH22C

Bond Union Series Round Thermostatic Control Valve Trim with Guilloche Link Lever Handle

# PRODUCT (NOTES)

Bond BTH22C

Bond Union Series Round Thermostatic Control Valve Trim with Guilloche Link Lever Handle