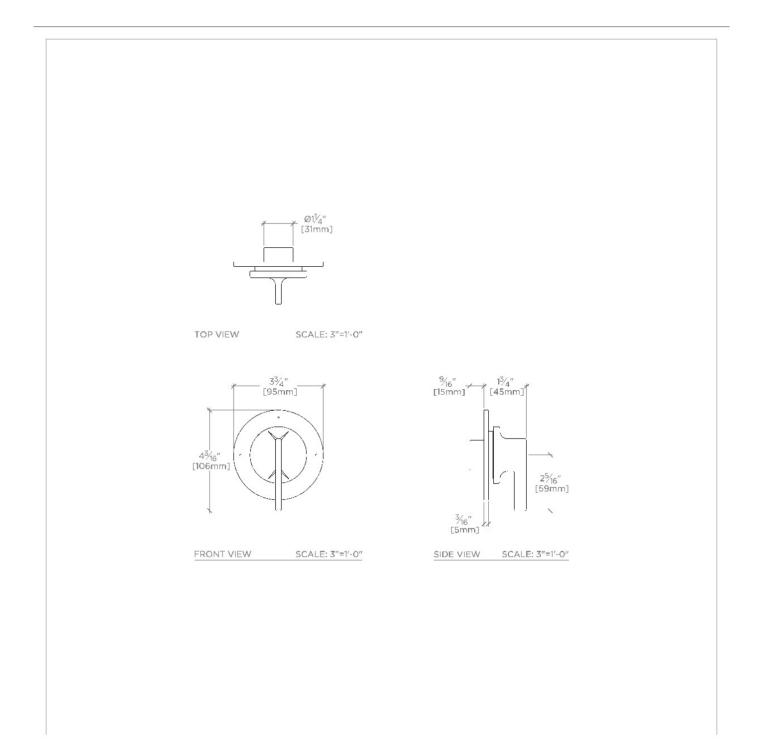

### **TECHNICAL DETAILS**

ADA Compliance: Yes Depth/Width: 44 mm Escutcheon Primary Material: Brass Fittings Hole Diameter: 64 mm Handle Turn Angle: Quarter Turn Each Way Height: 106 mm Integrated Diverter: N Integrated Spray: N Length: 95 mm Number Of Handles: One Pivot: N Primary Material: Brass Spout Swivel: N Spray Included In Unit: N Suggested Application: Bath