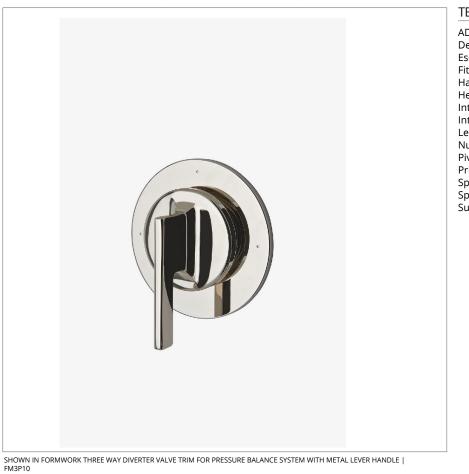

## FM3P10

Formwork Three Way Diverter Valve Trim for Pressure Balance System with Metal Lever Handle

### **TECHNICAL DETAILS**

ADA Compliance: Yes Depth/Width: 44 mm Escutcheon Primary Material: Brass Fittings Hole Diameter: 64 mm Handle Turn Angle: Quarter Turn Each Way Height: 106 mm Integrated Diverter: N Integrated Spray: N Length: 95 mm Number Of Handles: One Pivot: N Primary Material: Brass Spout Swivel: N Spray Included In Unit: N Suggested Application: Bath

# Formwork

Formwork Three Way Diverter Valve Trim for Pressure Balance System with Metal Lever Handle

## FM3P10