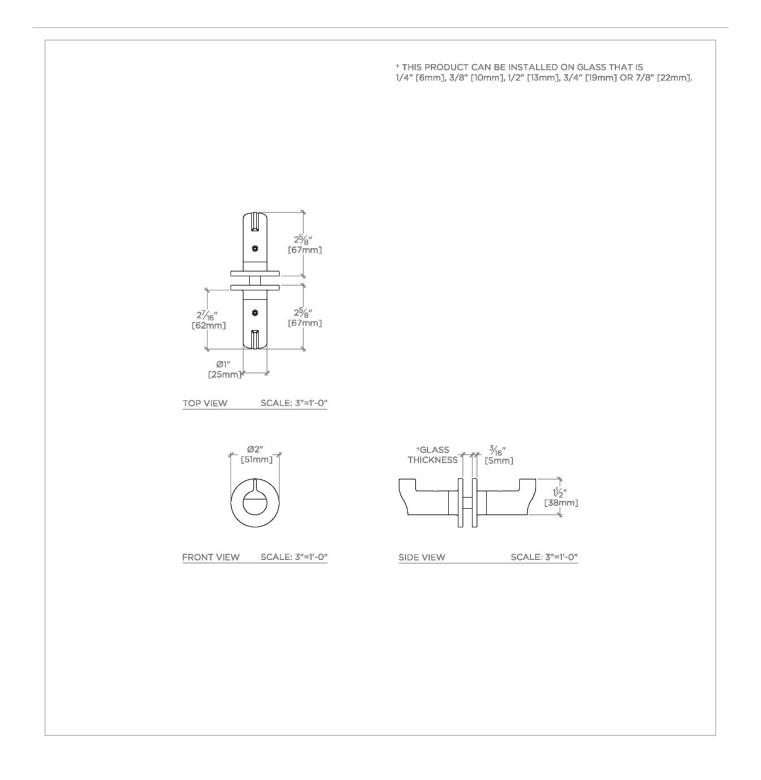

CODES & STANDARDS

**PRODUCT FEATURES** 

All mounting hardware included

Solid Brass Construction

Can accommodate glass thickness between 1/4" [6mm] to 7/8" [22mm]

Stocked in Chrome, Nickel, Brass and Dark Nickel