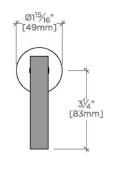

Series Volume Control with Lever Handle



SHOWN IN BOND RALLY SERIES VOLUME CONTROL WITH LEVER HANDLE | BVC12S

#### **INSPIRATION**

Modern designs infused with rare soul and artistry. Explore our wide range of Bond bath and kitchen elements, from fittings to fixtures to hardware.

CODES & STANDARDS ASME A112.18.1/CSA B125.1, State of MA

**PRODUCT FEATURES** 

Lever Handle

Used to control water flow to a single waterway outlet such as a showerhead, handshower, or tub spout

Features a Sport Black Finish, smooth and velvety to the touch

Stocked in Chrome/Sport Black

Requires rough valve, sold separately: GUVC18/ GUVC19 (1/2") or GUVC16 /GUVC17 (3/4")

CERTIFICATIONS



PRODUCT (NOTES)

# BOND

Bond Rally Series Volume Control with Lever Handle

### BVC12S



TOP VIEW SCALE: 3"=1'-0"



SCALE: 3"=1'-0"

FRONT VIEW