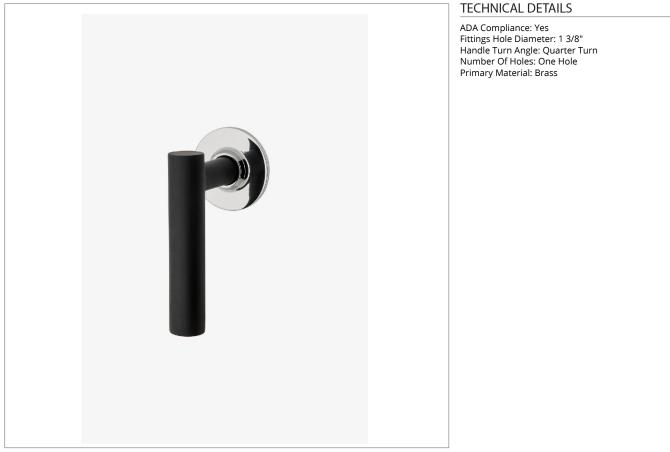

# BVC12S

Bond Rally Series Volume Control with Lever Handle

SHOWN IN BOND RALLY SERIES VOLUME CONTROL WITH LEVER HANDLE | BVC12S

**PRODUCT FEATURES** 

Lever Handle

Used to control water flow to a single waterway outlet such as a showerhead, handshower, or tub spout

Features a Sport Black Finish, smooth and velvety to the touch

Stocked in Chrome/Sport Black