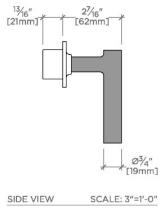

r Handle



SHOWN IN BOND RALLY SERIES VOLUME CONTROL WITH LEVER HANDLE | BVC12S

#### **INSPIRATION**

Modern designs infused with rare soul and artistry. Explore our wide range of Bond bath and kitchen elements, from fittings to fixtures to hardware.

CODES & STANDARDS ASME A112.18.1/CSA B125.1, State of MA

**PRODUCT FEATURES** 

Lever Handle

Used to control water flow to a single waterway outlet such as a showerhead, handshower, or tub spout

Features a Sport Black Finish, smooth and velvety to the touch

Stocked in Chrome/Sport Black

Requires rough valve, sold separately: GUVC18/ GUVC19 (1/2") or GUVC16 /GUVC17 (3/4")

CERTIFICATIONS



PRODUCT (NOTES)

# BOND

Bond Rally Series Volume Control with Lever Handle

### BVC12S



TOP VIEW SCALE: 3"=1'-0"



SCALE: 3"=1'-0"

FRONT VIEW