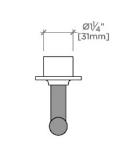

BOND

# BVC12S

Bond Rally Series Volume Control with Lever Handle



SHOWN IN BOND RALLY SERIES VOLUME CONTROL WITH LEVER HANDLE | BVC12S

#### **INSPIRATION**

Modern designs infused with rare soul and artistry. Explore our wide range of Bond bath and kitchen elements, from fittings to fixtures to hardware.

CODES & STANDARDS ASME A112.18.1/CSA B125.1, State of MA

**PRODUCT FEATURES** 

Lever Handle

Used to control water flow to a single waterway outlet such as a showerhead, handshower, or tub spout

Features a Sport Black Finish, smooth and velvety to the touch

Stocked in Chrome/Sport Black

Requires rough valve, sold separately: GUVC18/ GUVC19 (1/2") or GUVC16 /GUVC17 (3/4")

CERTIFICATIONS



PRODUCT (NOTES)

# BOND

Bond Rally Series Volume Control with Lever Handle

### BVC12S



TOP VIEW SCALE: 3"=1'-0"



SCALE: 3"=1'-0"

FRONT VIEW