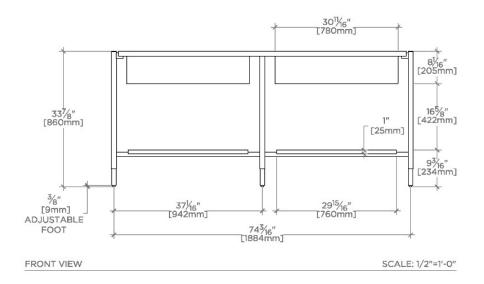

## TECHNICAL DETAILS

ADA Compliance: No Depth/Width: 438 mm Diameter Of Legs Tubes: 25 mm Height: 860 mm Installation Type: Freestanding Leg Material: Metal Length: 1915 mm

Number Of Holes: Zero Holes Number Of Legs: Four Outer Rim Shape: Rectangular Primary Material: Steel with Brass