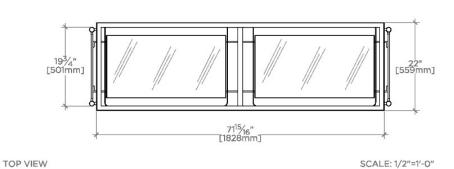

## TECHNICAL DETAILS

ADA Compliance: No Depth/Width: 438 mm Diameter Of Legs Tubes: 25 mm Height: 860 mm Installation Type: Freestanding Leg Material: Metal Length: 1915 mm

Number Of Holes: Zero Holes Number Of Legs: Four Outer Rim Shape: Rectangular Primary Material: Steel with Brass