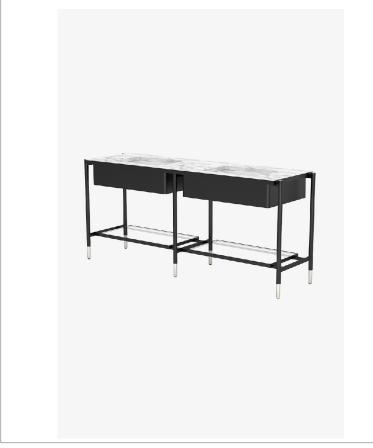

Bond BNWS02

Bond Metal Six Leg Double Washstand 75 1/2" x 22" x 34"

Sink Visibility: Y

Storage Capacity: 0 cubic cm Suggested Application: Bath

SHOWN IN BOND METAL SIX LEG DOUBLE WASHSTAND 75 1/2" X 22" X 34" | BNWS02

INSPIRATION CODES & STANDARDS

Modern designs infused with rare soul and artistry. Explore our wide range of Bond bath and kitchen elements, from fittings to fixtures to hardware.