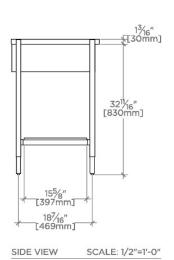

## TECHNICAL DETAILS

ADA Compliance: No Depth/Width: 438 mm Diameter Of Legs Tubes: 25 mm Height: 860 mm Installation Type: Freestanding Leg Material: Metal Length: 1915 mm

Number Of Holes: Zero Holes Number Of Legs: Four Outer Rim Shape: Rectangular Primary Material: Steel with Brass