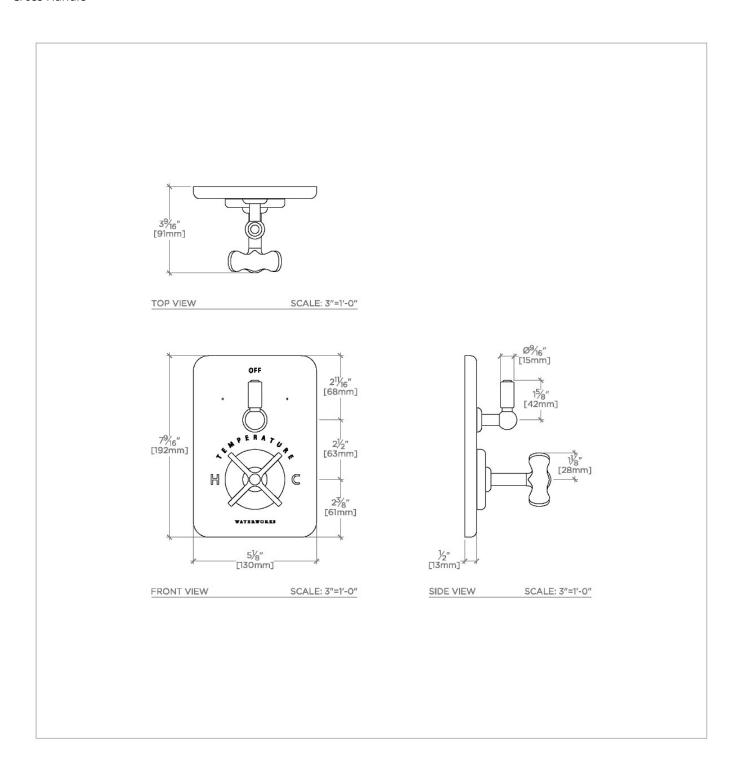

**PRODUCT FEATURES** 

Features Cross Handle

Smooth handle operation with haptic "clicks" at each diverter position for tactile feedback

A solid brass trim plate features engraved TEMPERATURE along with H and C markings.