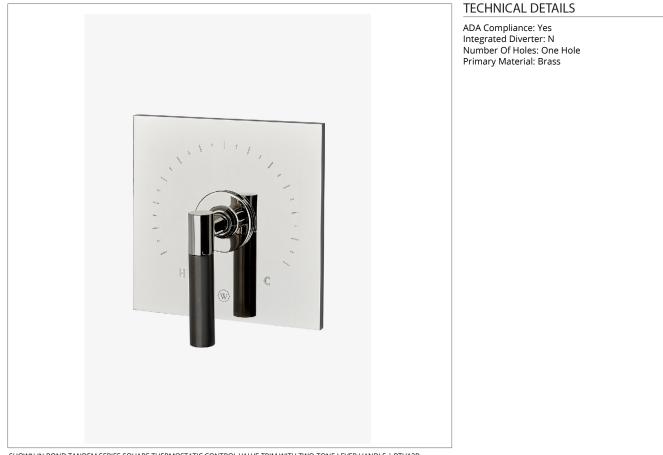

# BTH12B

Bond Tandem Series Square Thermostatic Control Valve Trim with Two-Tone Lever Handle

SHOWN IN BOND TANDEM SERIES SQUARE THERMOSTATIC CONTROL VALVE TRIM WITH TWO-TONE LEVER HANDLE | BTH12B

**PRODUCT FEATURES** 

Lever Handle

Allows bather to adjust temperature of all waterway outlets with a hot limit safety stop providing anti-scald protection Features Two-Tone Handle

Stocked in Nickel and Brass