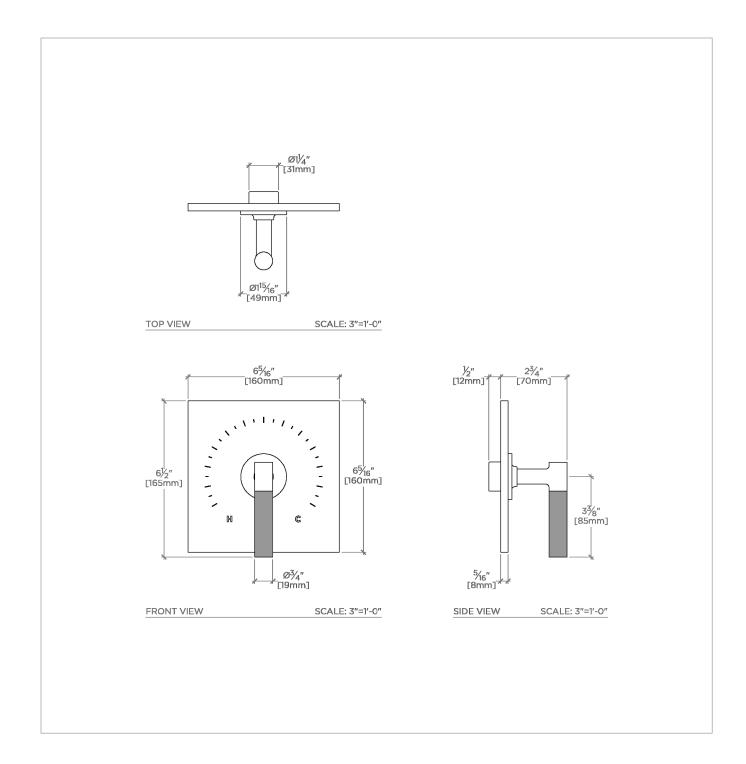

## BTH12B

Bond Tandem Series Square Thermostatic Control Valve Trim with Two-Tone Lever Handle