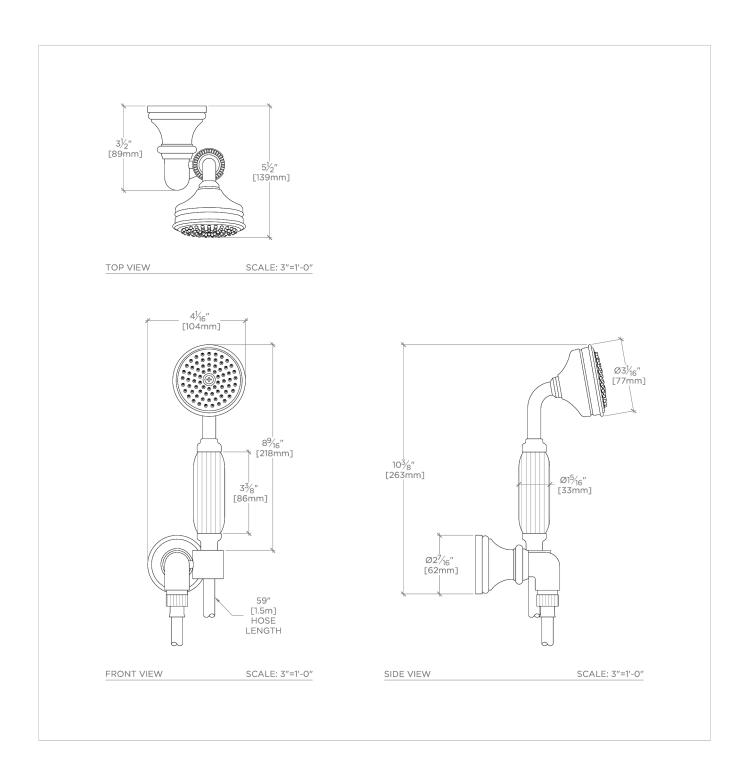

**PRODUCT FEATURES** 

3" head with rubber nozzles

Features signature engraving detail on handshower handle

Stocked in Nickel and Unlacquered Brass

Available in 1.75gpm (6.6L/min) flow rate

CERTIFICATIONS

PRODUCT (NOTES)