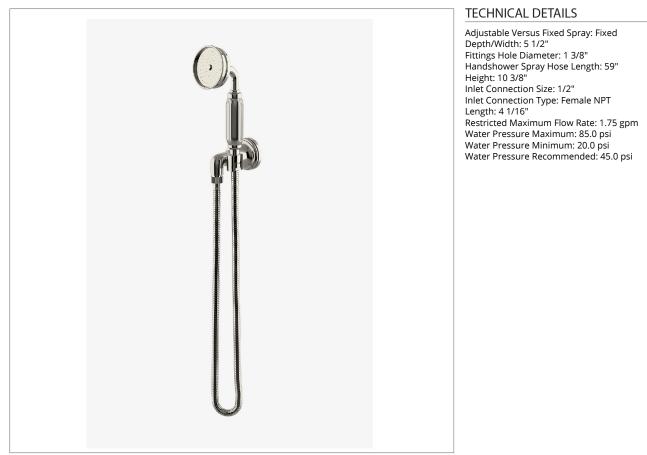

**PRODUCT FEATURES** 

3" head with rubber nozzles

Features signature engraving detail on handshower handle

Stocked in Nickel and Unlacquered Brass

Available in 1.75gpm (6.6L/min) flow rate

CERTIFICATIONS

PRODUCT (NOTES)