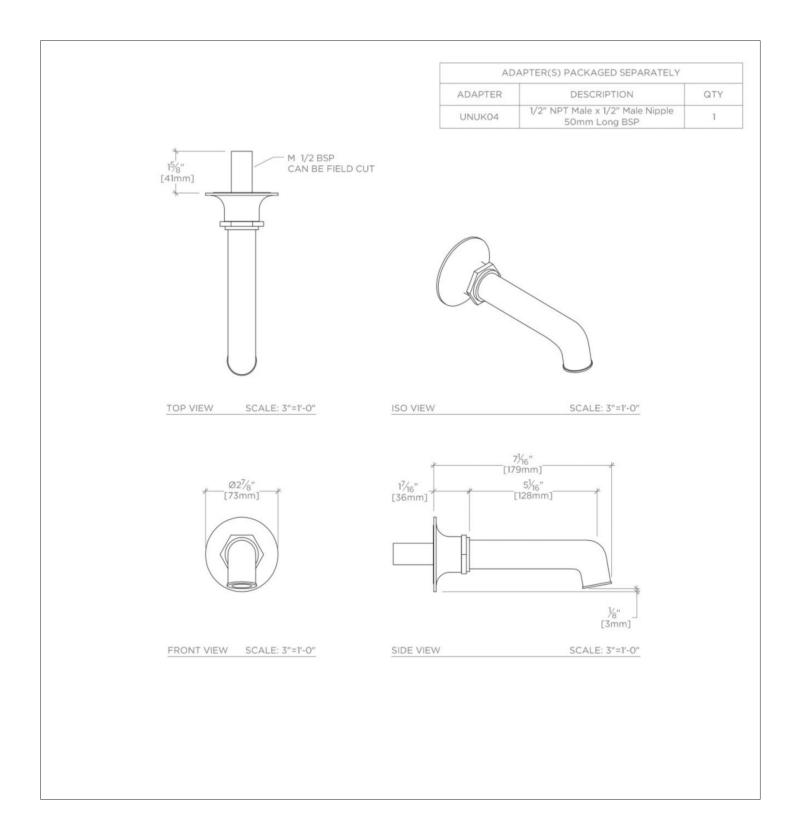

#### **TECHNICAL DETAILS**

Adjustable versus Fixed Spray: Fixed Spray Escutcheon Primary Material: Brass Fittings Hole Diameter: 32 mm Depth / Width: 179 mm Height: 73 mm Inlet Connection Size: 1/2" Inlet Connection Type: Male G/BSPP Installation Type: Wall Mounted Integrated Diverter: N Integrated Spray: N Length: 73 mm Number of Holes: One Hole Pivot: N Primary Material: Brass Spout Reach: 6 7/16" Spout Swivel: N Spray Included in Unit: N Suggested Application: Bath Water Pressure Maximum: 5.5 bar Water Pressure Minimum: 1.5 bar Water Pressure Recommended: 3.0 bar