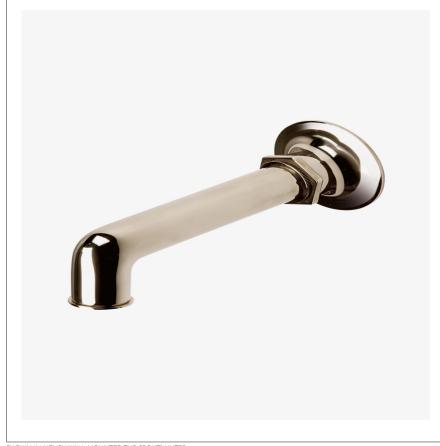

### HENRY Henry Wall Mounted Tub Spout

# HN80TS

SHOWN IN HENRY WALL MOUNTED TUB SPOUT| HNTS80