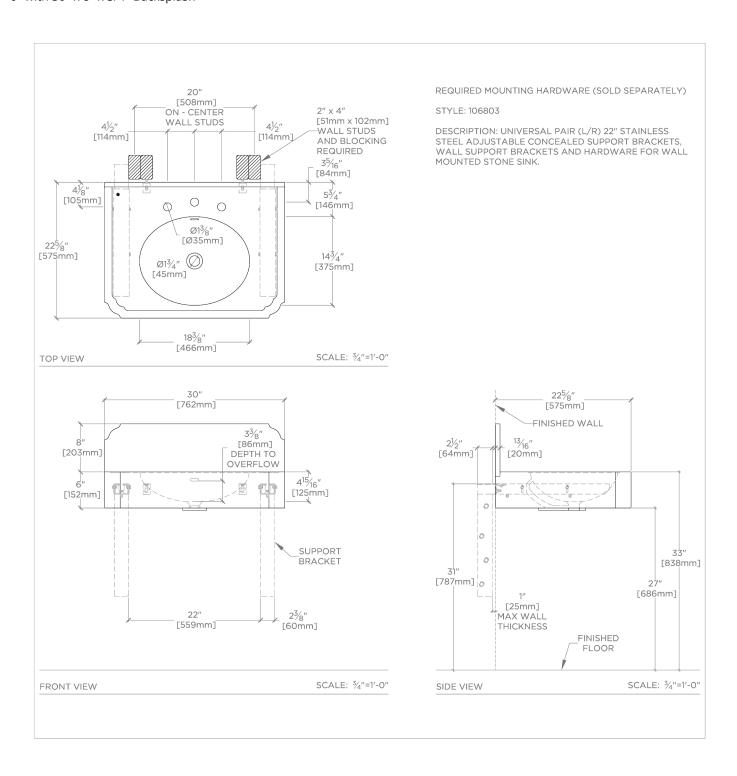

#### **TECHNICAL DETAILS**

Depth To Overflow: 3.385" Drain Hole Depth: 1 7/8" Drain Hole Diameter: 1 3/4" Drain Style: Center Drain Fittings Hole Diameter: 1 3/8" Overflow Opening: Yes

SHOWN IN AUDRA DECK MOUNTED MARBLE LAVATORY SINK 30" X 22 3/4" X 6" WITH 30" X 8" X 3/4" BACKSPLASH | AUCS13  $^{\circ}$ 