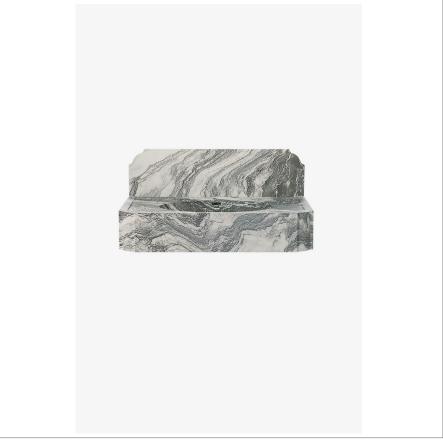

# WATERWORKS

AUDRA AUCS13

Audra Deck Mounted Marble Lavatory Sink 30" x 22 3/4" x 6" with 30" x 8" x 3/4" Backsplash

INSPIRATION CODES & STANDARDS

Audra provides traditional, tailored allure. The sink deck's distinctive scalloped corners reappear on the elegant backsplash, adding balance and visual interest.

#### **PRODUCT FEATURES**

Designed by and exclusive to Waterworks

Sourced and made in Italy

Carved from a solid block of stone. Packaged item weight: 260 lbs

Comes pre-cut for deck-mounted faucet and handles

Features an integrated overflow