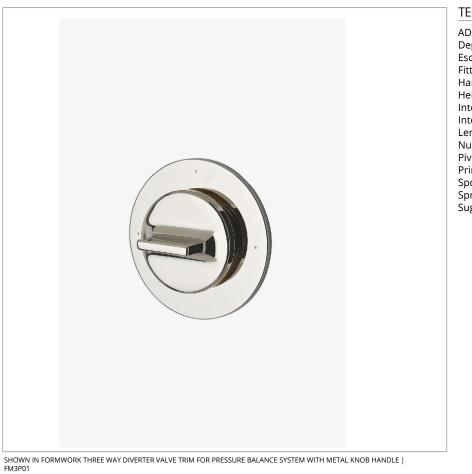

# FM3P01

Formwork Three Way Diverter Valve Trim for Pressure Balance System with Metal Knob Handle

#### **TECHNICAL DETAILS**

ADA Compliance: Yes Depth/Width: 40 mm Escutcheon Primary Material: Brass Fittings Hole Diameter: 64 mm Handle Turn Angle: Quarter Turn Each Way Height: 95 mm Integrated Diverter: N Integrated Spray: N Length: 95 mm Number Of Handles: One Pivot: N Primary Material: Brass Spout Swivel: N Spray Included In Unit: N Suggested Application: Bath