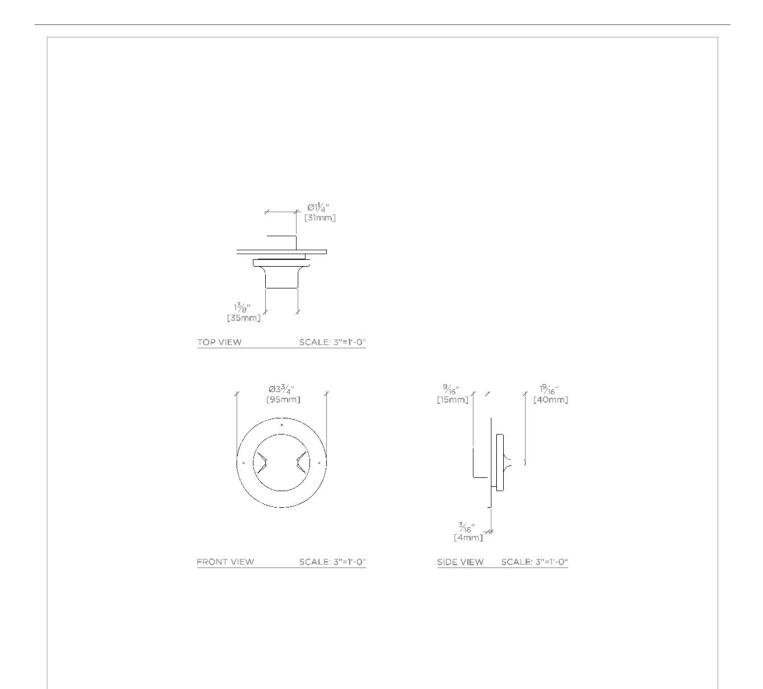

#### **TECHNICAL DETAILS**

ADA Compliance: Yes Depth/Width: 40 mm Escutcheon Primary Material: Brass Fittings Hole Diameter: 64 mm Handle Turn Angle: Quarter Turn Each Way Height: 95 mm Integrated Diverter: N Integrated Spray: N Length: 95 mm Number Of Handles: One Pivot: N Primary Material: Brass Spout Swivel: N Spray Included In Unit: N Suggested Application: Bath