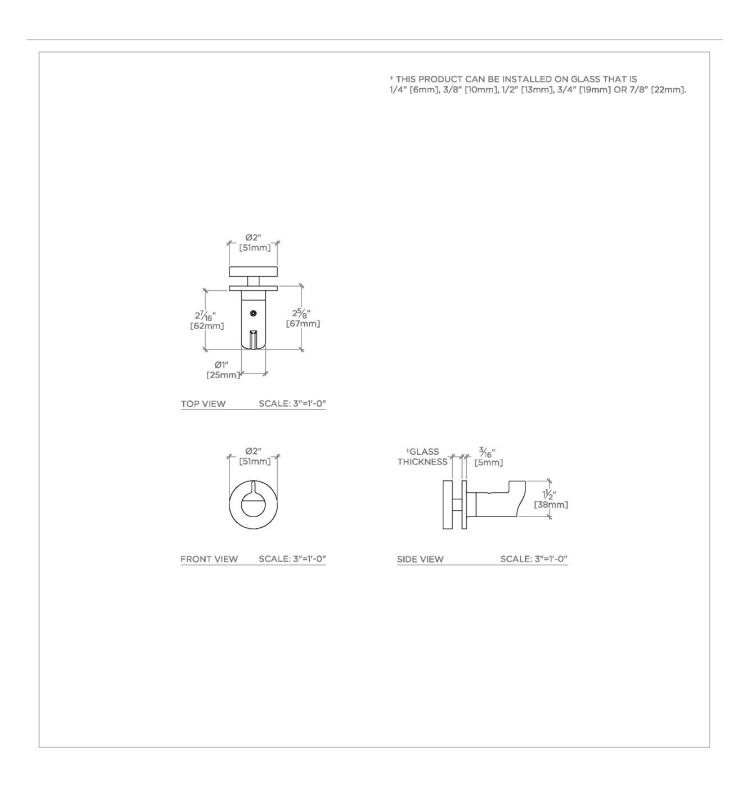

## PRODUCT FEATURES

All mounting hardware included

Solid Brass Construction

Can accommodate glass thickness between 1/4" [6mm] to 7/8" [22mm]

Stocked in Chrome, Nickel, Brass and Dark Nickel