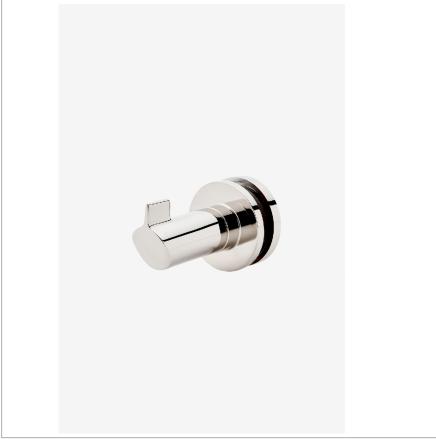

Finot NRHG1S

Finot Slope Single Sided Glass Mounted Hook

## **TECHNICAL DETAILS**

Escutcheon Primary Material: Brass Installation Type: Wall Mounted Primary Material: Brass Suggested Application: Bath

SHOWN IN FINOT SLOPE SINGLE SIDED GLASS MOUNTED HOOK | NRHG1S

## PRODUCT (NOTES)

Finot NRHG1S

Finot Slope Single Sided Glass Mounted Hook