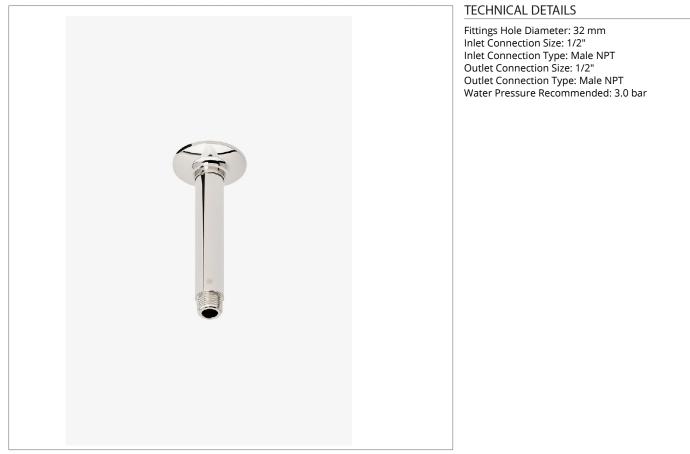

### UTCL06

Universal Transitional 6" Ceiling Mounted Shower Arm with Flange

SHOWN IN UNIVERSAL TRANSITIONAL 6" CEILING MOUNTED SHOWER ARM WITH FLANGE | UTCL06

### CODES & STANDARDS

**PRODUCT FEATURES** 

Compatible with an assortment of Waterworks showerheads, sold separately

Brass Construction

Includes 6" ceiling mounted shower arm

Stocked in Chrome, Nickel and Brass

# Universal

Universal Transitional 6" Ceiling Mounted Shower Arm with Flange