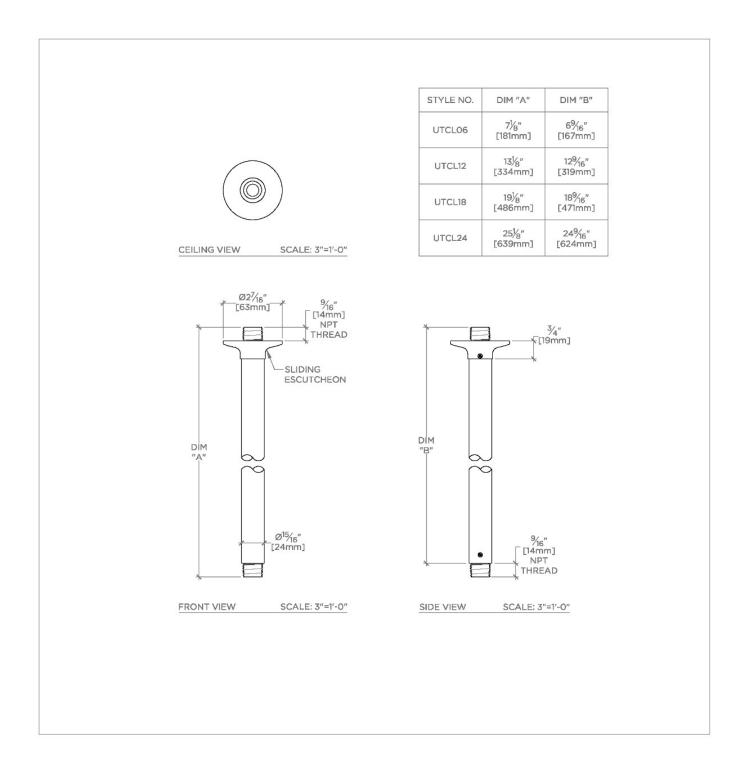

### UTCL06

Universal Transitional 6" Ceiling Mounted Shower Arm with Flange

SHOWN IN UNIVERSAL TRANSITIONAL 6" CEILING MOUNTED SHOWER ARM WITH FLANGE | UTCL06

### CODES & STANDARDS

**PRODUCT FEATURES** 

Compatible with an assortment of Waterworks showerheads, sold separately

Brass Construction

Includes 6" ceiling mounted shower arm

Stocked in Chrome, Nickel and Brass

# Universal

Universal Transitional 6" Ceiling Mounted Shower Arm with Flange