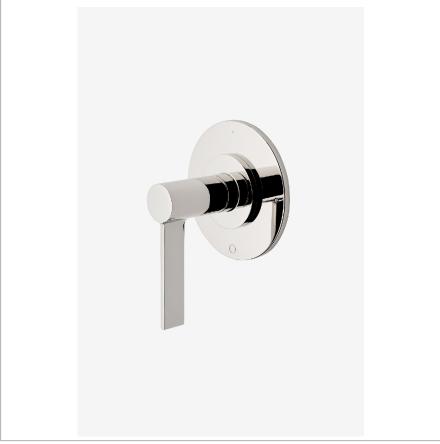

# WATERWORKS

FINOT NO3T20

Finot Three Way Diverter Valve Trim for Thermostatic with Modern Dots and Lever Handle

### **PRODUCT FEATURES**

Lever Handle

For Use With a Thermostatic Shower System and Three Waterway Outlets

Features Modern Dots Representing Outlet Position

Stocked in Chrome, Nickel, Brass and Dark Nickel