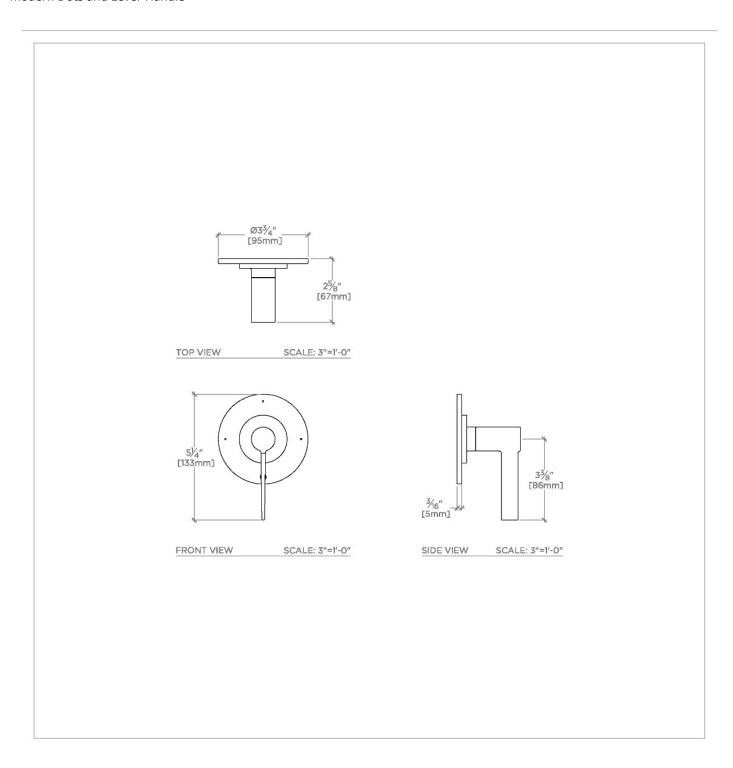

# **TECHNICAL DETAILS**

ADA Compliance: Yes Fittings Hole Diameter: 2" Handle Turn Angle: Quarter Turn Integrated Diverter: N Number Of Holes: One Hole Primary Material: Brass

SHOWN IN FINOT THREE WAY DIVERTER VALVE TRIM FOR THERMOSTATIC WITH MODERN DOTS AND LEVER HANDLE | NO3T20