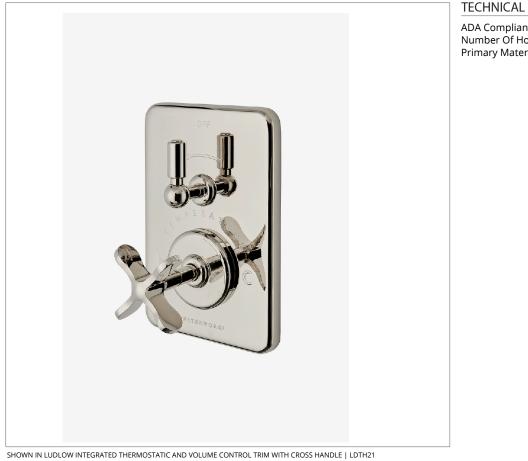

### Ludlow

# LDTH21

Ludlow Integrated Thermostatic and Volume Control Trim with Cross Handle

#### **TECHNICAL DETAILS**

ADA Compliance: Yes Number Of Holes: One Hole Primary Material: Brass

**CODES & STANDARDS** ASME A112.18.1/CSA B125.1, State of MA

**PRODUCT FEATURES** 

Features Cross Handle

Smooth handle operation controls water volume

A solid brass trim plate features engraved TEMPERATURE along with H and C markings.

Stocked in Chrome, Nickel and Brass

Requires rough valve, sold separately: GUTH61 (USA) or GU61TH (UK/International)

CERTIFICATIONS