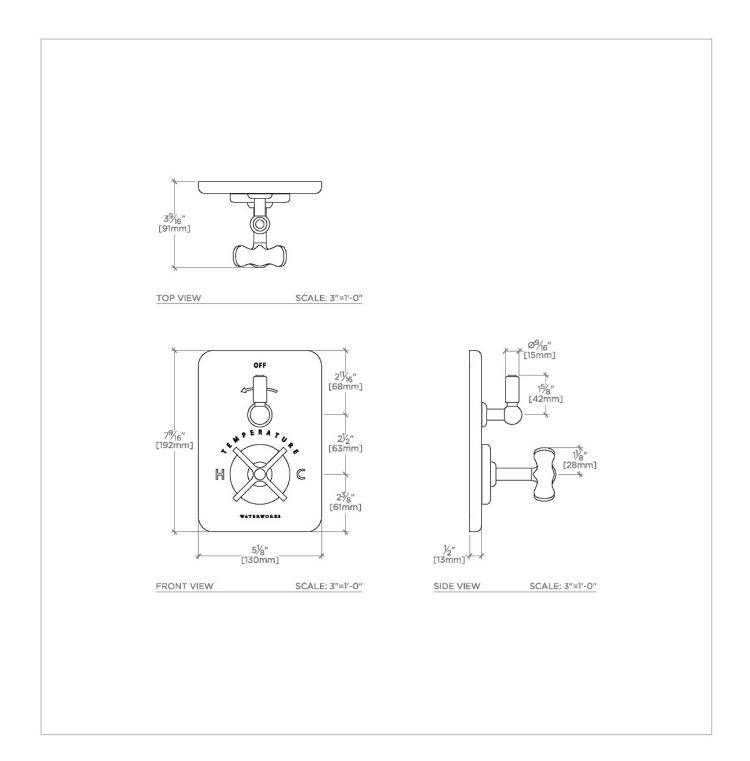

#### **TECHNICAL DETAILS**

ADA Compliance: Yes Number Of Holes: One Hole Primary Material: Brass

**CODES & STANDARDS** ASME A112.18.1/CSA B125.1, State of MA

**PRODUCT FEATURES** 

Features Cross Handle

Smooth handle operation controls water volume

A solid brass trim plate features engraved TEMPERATURE along with H and C markings.

Stocked in Chrome, Nickel and Brass

Requires rough valve, sold separately: GUTH61 (USA) or GU61TH (UK/International)

CERTIFICATIONS