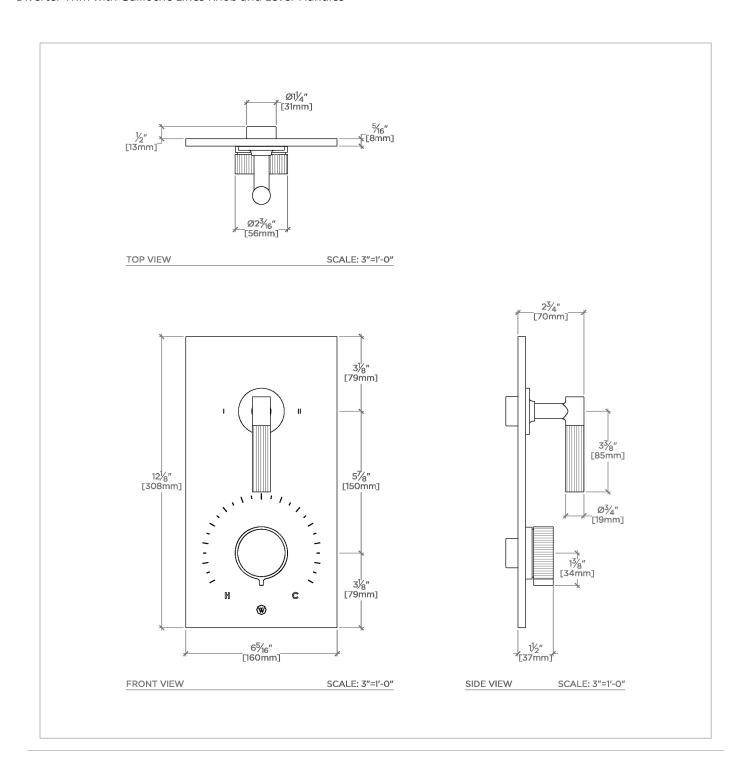

# WATERWORKS

BOND BTH42A

Bond Tandem Series Integrated Thermostatic and Two Way Diverter Trim with Guilloche Lines Knob and Lever Handles

## **TECHNICAL DETAILS**

ADA Compliance: Yes Integrated Diverter: N Number Of Holes: Two Hole Primary Material: Brass

SHOWN IN BOND TANDEM SERIES INTEGRATED THERMOSTATIC AND TWO WAY DIVERTER TRIM WITH GUILLOCHE LINES KNOB AND LEVER HANDLES  $\mid$  BTH42A