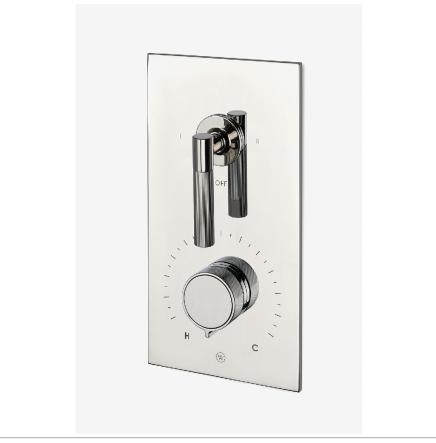

# WATERWORKS

BOND BTH42A

Bond Tandem Series Integrated Thermostatic and Two Way Diverter Trim with Guilloche Lines Knob and Lever Handles

## **TECHNICAL DETAILS**

ADA Compliance: Yes Integrated Diverter: N Number Of Holes: Two Hole Primary Material: Brass

SHOWN IN BOND TANDEM SERIES INTEGRATED THERMOSTATIC AND TWO WAY DIVERTER TRIM WITH GUILLOCHE LINES KNOB AND LEVER HANDLES  $\mid$  BTH42A

## **PRODUCT FEATURES**

Knob and Lever Handles

Allows bather to adjust temperature of all waterway outlets with a hot limit safety stop providing anti-scald protection

Features Linear Guilloche Etching Lever and Knob Handles