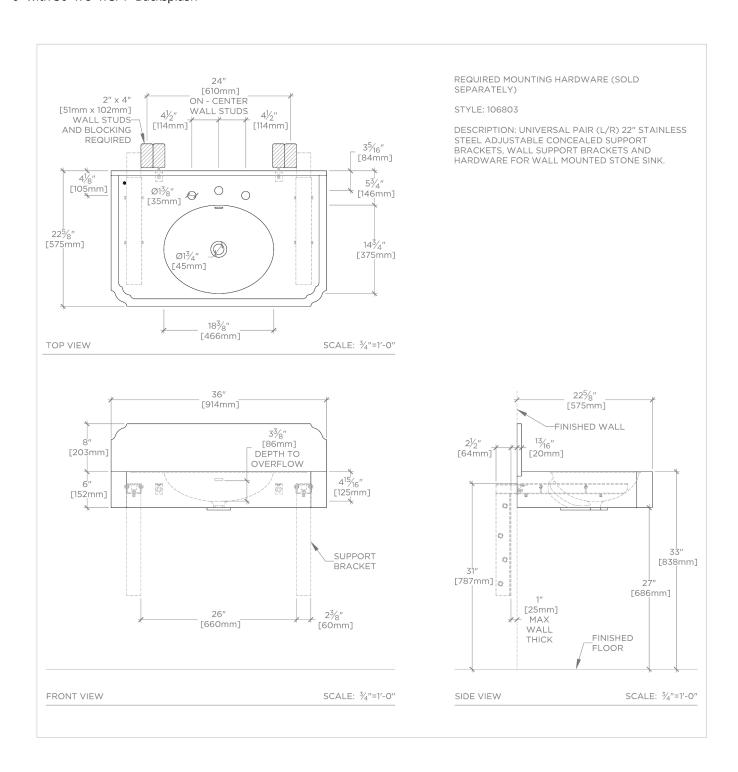

#### **TECHNICAL DETAILS**

Depth To Overflow: 3.385" Drain Hole Depth: 1 7/8" Drain Hole Diameter: 1 3/4" Drain Style: Center Drain Fittings Hole Diameter: 1 3/8" Overflow Opening: Yes

SHOWN IN AUDRA DECK MOUNTED MARBLE LAVATORY SINK 36" X 22 3/4" X 6" WITH 36" X 8" X 3/4" BACKSPLASH | AUCS01  $^{\circ}$ 

#### **PRODUCT FEATURES**

Designed by and exclusive to Waterworks

Sourced and made in Italy

Carved from a solid block of stone. Packaged item weight: 301 lbs

Comes pre-cut for deck-mounted faucet and handles

Features an integrated overflow