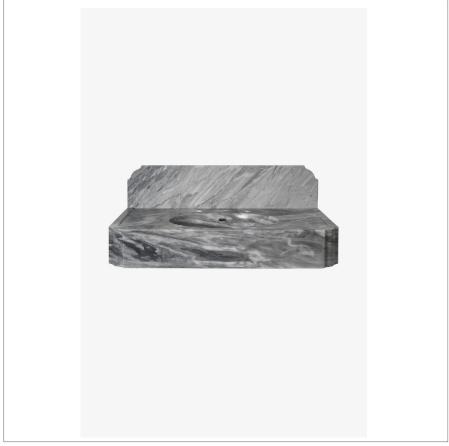

# WATERWORKS

AUDRA AUCS01

Audra Deck Mounted Marble Lavatory Sink 36" x 22 3/4" x 6" with 36" x 8" x 3/4" Backsplash

INSPIRATION CODES & STANDARDS

Audra provides traditional, tailored allure. The sink deck's distinctive scalloped corners reappear on the elegant backsplash, adding balance and visual interest.

#### **PRODUCT FEATURES**

Designed by and exclusive to Waterworks

Sourced and made in Italy

Carved from a solid block of stone. Packaged item weight: 301 lbs

Comes pre-cut for deck-mounted faucet and handles