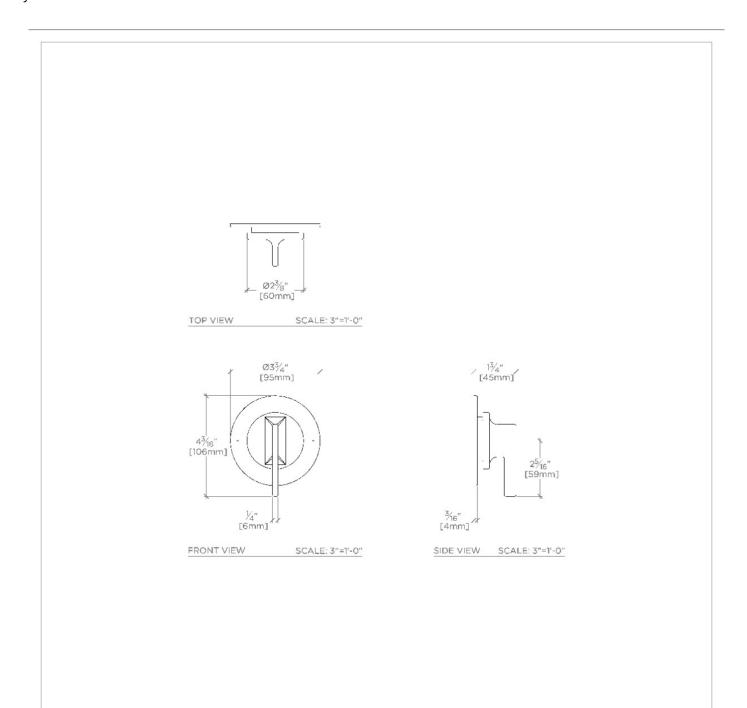

### **TECHNICAL DETAILS**

ADA Compliance: Yes Depth/Width: 44 mm

Escutcheon Primary Material: Brass Fittings Hole Diameter: 64 mm

Handle Turn Angle: Quarter Turn Each Way

Height: 106 mm Integrated Diverter: N Integrated Spray: N Length: 95 mm

Number Of Handles: One

Pivot: N

Primary Material: Brass Spout Swivel: N Spray Included In Unit: N Suggested Application: Bath

SHOWN IN FORMWORK TWO WAY DIVERTER VALVE TRIM FOR THERMOSTATIC SYSTEM WITH METAL LEVER HANDLE | FM2T10