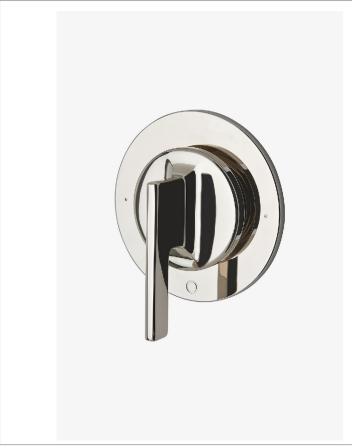

Formwork FM2T10

Formwork Two Way Diverter Valve Trim for Thermostatic System with Metal Lever Handle

Number Of Handles: One

Pivot: N

Primary Material: Brass Spout Swivel: N Spray Included In Unit: N Suggested Application: Bath

SHOWN IN FORMWORK TWO WAY DIVERTER VALVE TRIM FOR THERMOSTATIC SYSTEM WITH METAL LEVER HANDLE | FM2T10

## **PRODUCT FEATURES**

Lever Handles

Allows water to be switched between different shower features such as a shower head, handshower, rain head, or tub spout Requires valve rough sold separately