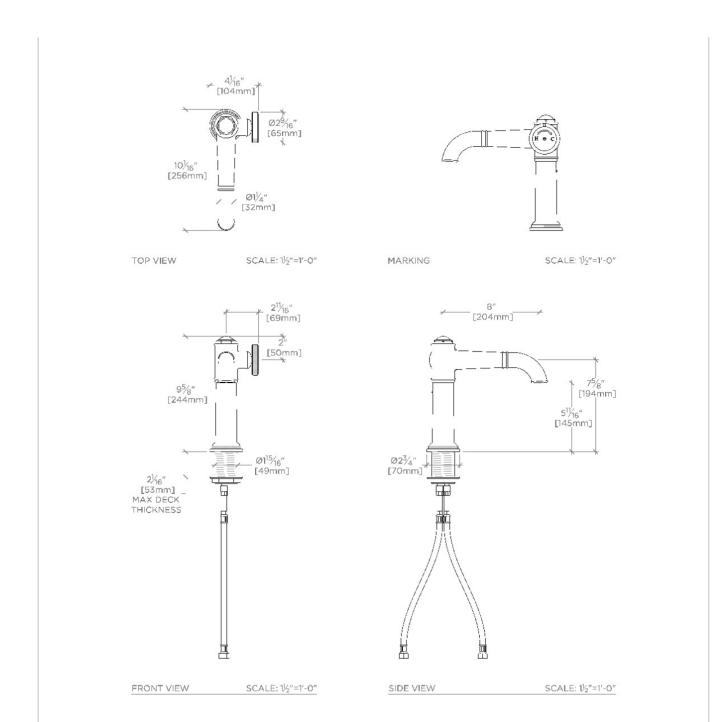

### **PRODUCT FEATURES**

The substantial scale of the design makes it feel anchored and secure. Tall arching spout provides extra reach for filling large pots.

8" high profile spout with a metal wheel handle.