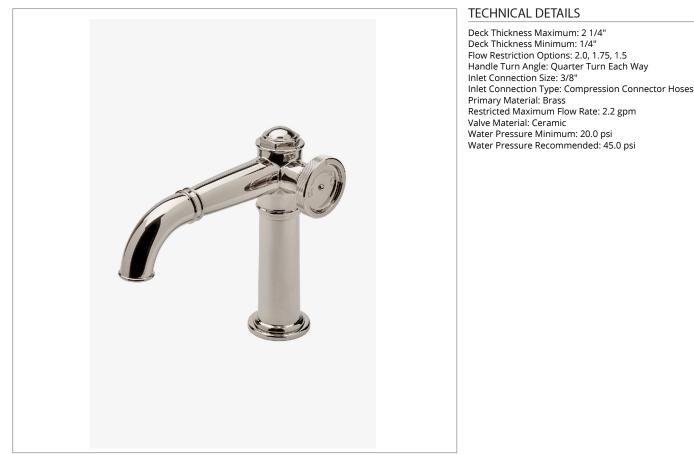

### **PRODUCT FEATURES**

The substantial scale of the design makes it feel anchored and secure. Tall arching spout provides extra reach for filling large pots.

8" high profile spout with a metal wheel handle.

Features a progressive cartridge, full rotation is a half turn.

Standard flow rate is 2.2gpm (8.3 L/min) and State of California requires a maximum of 1.8gpm(6.8 L/min). Also available in high efficiency flow options. Contact a sales associate for details.