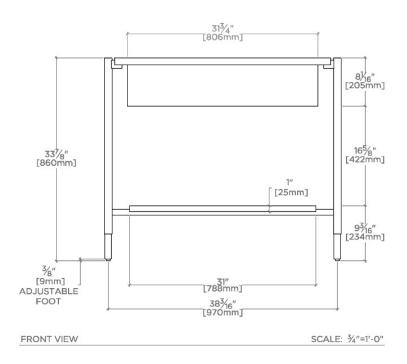

# **TECHNICAL DETAILS**

ADA Compliance: No Depth/Width: 438 mm Diameter Of Legs Tubes: 25 mm Height: 860 mm Installation Type: Freestanding Leg Material: Metal Length: 1002 mm

Number Of Holes: Zero Holes Number Of Legs: Four Outer Rim Shape: Rectangular Primary Material: Steel with Brass