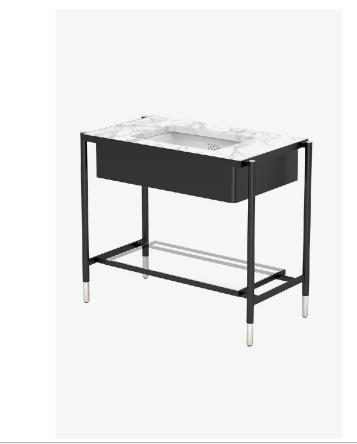

Bond BNWS01

Bond Metal Four Leg Single Washstand 39 1/2" x 22" x 34"

Sink Visibility: Y

Storage Capacity: 0 cubic cm Suggested Application: Bath

SHOWN IN BOND METAL FOUR LEG SINGLE WASHSTAND 39 1/2" X 22" X 34" | BNWS01

## **PRODUCT FEATURES**

Slab top and sink sold separately from washstand

An extensive range of fittings, fixture and accessory options for the complete bath.

Includes Nickel and Brass feet

Includes glass shelf