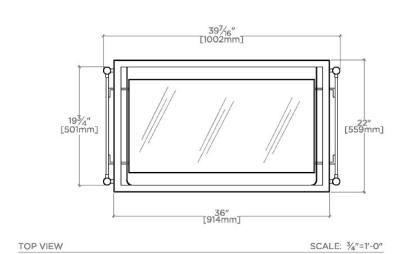

# **TECHNICAL DETAILS**

ADA Compliance: No Depth/Width: 438 mm Diameter Of Legs Tubes: 25 mm Height: 860 mm Installation Type: Freestanding Leg Material: Metal Length: 1002 mm

Number Of Holes: Zero Holes Number Of Legs: Four Outer Rim Shape: Rectangular Primary Material: Steel with Brass