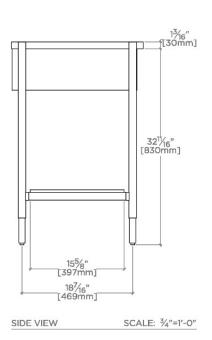

# **TECHNICAL DETAILS**

ADA Compliance: No Depth/Width: 438 mm Diameter Of Legs Tubes: 25 mm Height: 860 mm Installation Type: Freestanding Leg Material: Metal Length: 1002 mm

Number Of Holes: Zero Holes Number Of Legs: Four Outer Rim Shape: Rectangular Primary Material: Steel with Brass