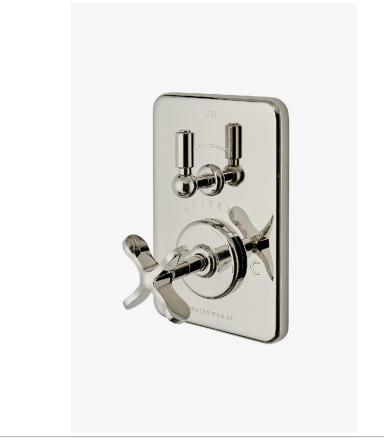

# WATERWORKS

LUDLOW LDTH21

Ludlow Integrated Thermostatic and Volume Control Trim with Cross Handle

### **PRODUCT FEATURES**

Features Cross Handle

Smooth handle operation controls water volume

A solid brass trim plate features engraved TEMPERATURE along with H and C markings.

Stocked in Chrome, Nickel and Brass

# PRODUCT (NOTES)

LUDLOW LDTH21

Ludlow Integrated Thermostatic and Volume Control Trim with Cross Handle