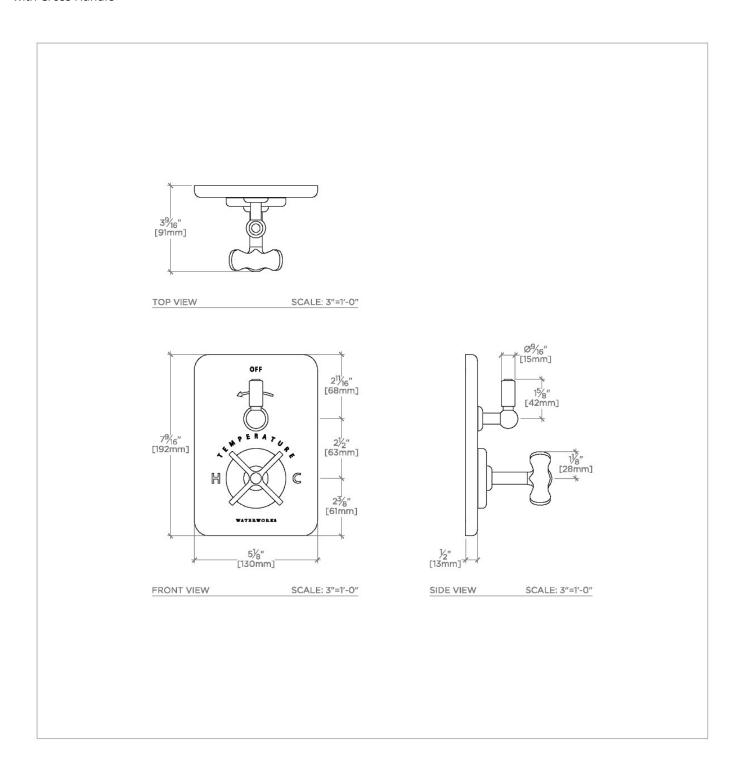

# WATERWORKS

LUDLOW LDTH21

Ludlow Integrated Thermostatic and Volume Control Trim with Cross Handle

### **PRODUCT FEATURES**

Features Cross Handle

Smooth handle operation controls water volume

A solid brass trim plate features engraved TEMPERATURE along with H and C markings.

Stocked in Chrome, Nickel and Brass

# PRODUCT (NOTES)

LUDLOW LDTH21

Ludlow Integrated Thermostatic and Volume Control Trim with Cross Handle