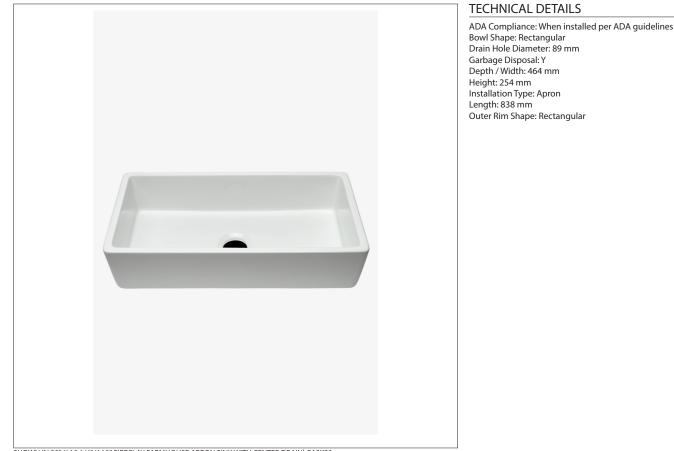

# CASK33

### 33" x 18 1/4" x 10" Fireclay Farmhouse Apron Sink with Center Drain

# CLAYBURN

33" x 18 1/4" x 10" Fireclay Farmhouse Apron Sink with Center Drain