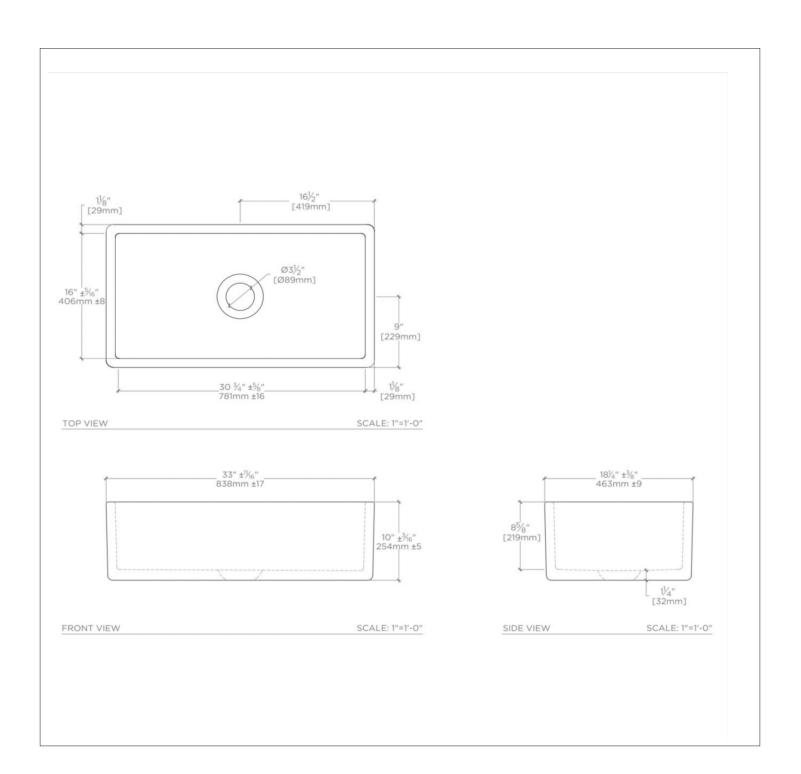

# CASK33

### 33" x 18 1/4" x 10" Fireclay Farmhouse Apron Sink with Center Drain

# CLAYBURN

33" x 18 1/4" x 10" Fireclay Farmhouse Apron Sink with Center Drain