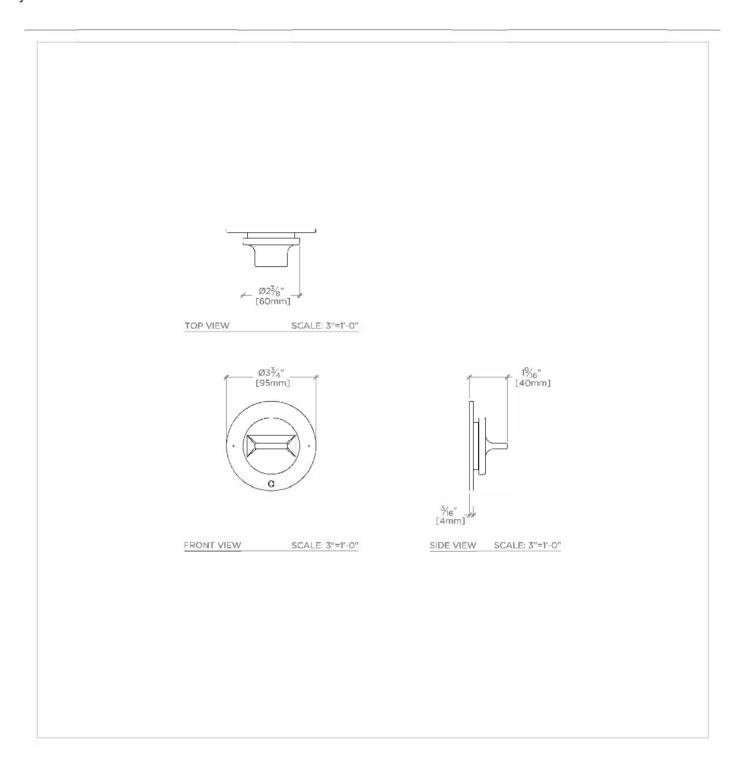

# **TECHNICAL DETAILS**

ADA Compliance: Yes Depth/Width: 40 mm

Escutcheon Primary Material: Brass Fittings Hole Diameter: 64 mm

Handle Turn Angle: Quarter Turn Each Way

Height: 95 mm Integrated Diverter: N Integrated Spray: N Length: 95 mm

Number Of Handles: One

Pivot: N

Primary Material: Brass Spout Swivel: N Spray Included In Unit: N Suggested Application: Bath

SHOWN IN FORMWORK TWO WAY DIVERTER VALVE TRIM FOR THERMOSTATIC SYSTEM WITH METAL KNOB HANDLE | FM2T01