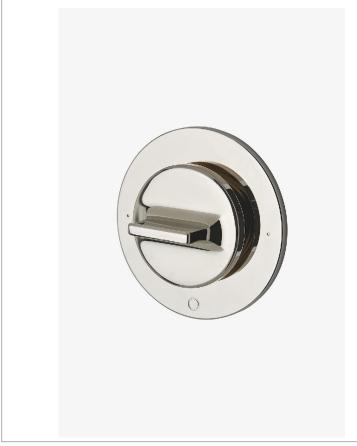

**FM2T01** Formwork

Formwork Two Way Diverter Valve Trim for Thermostatic System with Metal Knob Handle

Number Of Handles: One

Pivot: N

Primary Material: Brass Spout Swivel: N Spray Included In Unit: N Suggested Application: Bath

SHOWN IN FORMWORK TWO WAY DIVERTER VALVE TRIM FOR THERMOSTATIC SYSTEM WITH METAL KNOB HANDLE | FM2T01

## **PRODUCT FEATURES**

**Knob Handles** 

Allows water to be switched between different shower features such as a shower head, handshower, rain head, or tub spout Requires valve rough sold separately