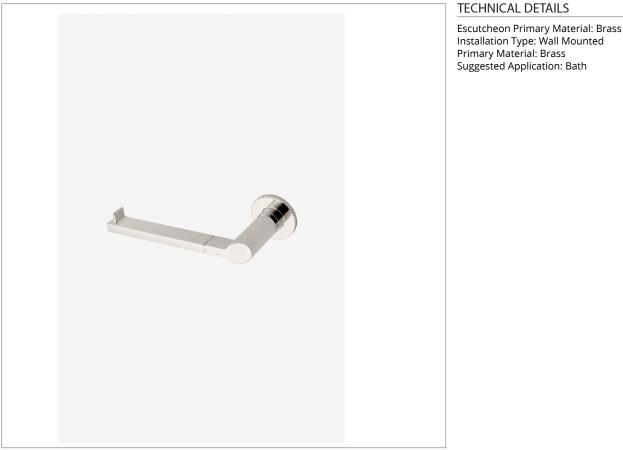

### SHOWN IN FINOT SLOPE ONE ARM PAPER HOLDER | NPH01S

CODES & STANDARDS

**PRODUCT FEATURES** 

All mounting hardware included

Solid Brass Construction

Stocked in Chrome, Nickel, Brass and Dark Nickel

PRODUCT (NOTES)

CERTIFICATIONS