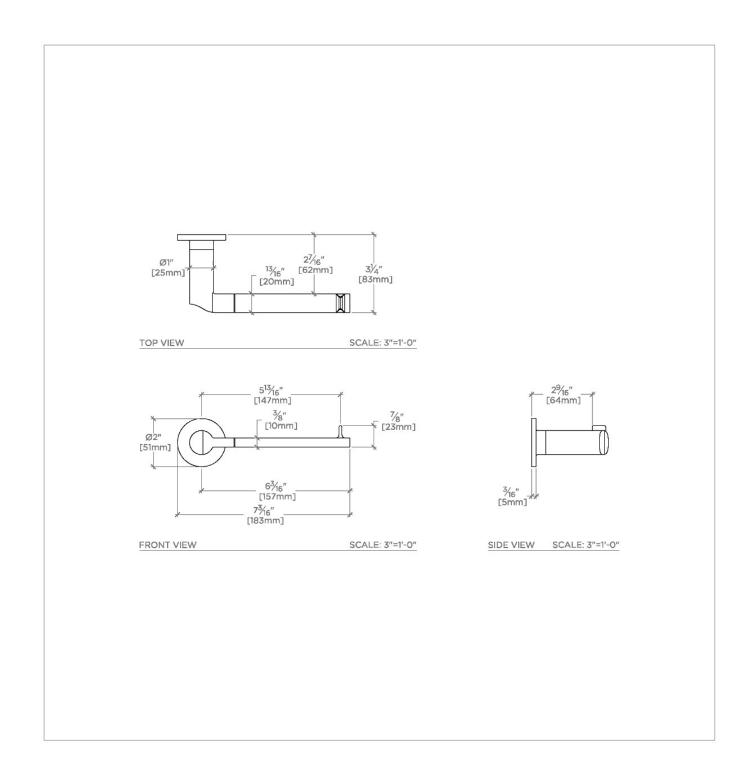

## Finot

Finot Slope One Arm Paper Holder



### SHOWN IN FINOT SLOPE ONE ARM PAPER HOLDER | NPH01S

#### **INSPIRATION**

Finot seamlessly blends meticulous details with contemporary sensibility. A true integration of design and engineering expertise, this collection is comprised of parts that are decisively cast and forged to achieve painstaking precision and refinement.

CODES & STANDARDS

**PRODUCT FEATURES** 

All mounting hardware included

Solid Brass Construction

Stocked in Chrome, Nickel, Brass and Dark Nickel

PRODUCT (NOTES)

CERTIFICATIONS

# Finot

Finot Slope One Arm Paper Holder



## NPH01S