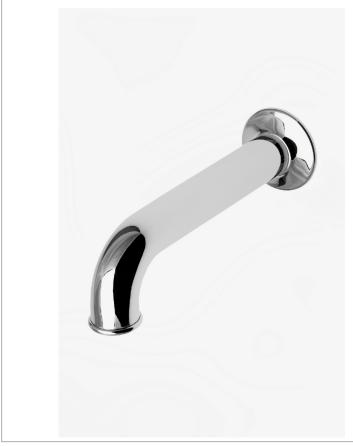

Highgate HGTS81

Highgate Wall Mounted Tub Spout

SHOWN IN HIGHGATE WALL MOUNTED TUB SPOUT | HGTS81

### **INSPIRATION**

Our take on old English style: simple, functional shapes, detailed with white porcelain indices and hexagonal accents for a timeless feel.