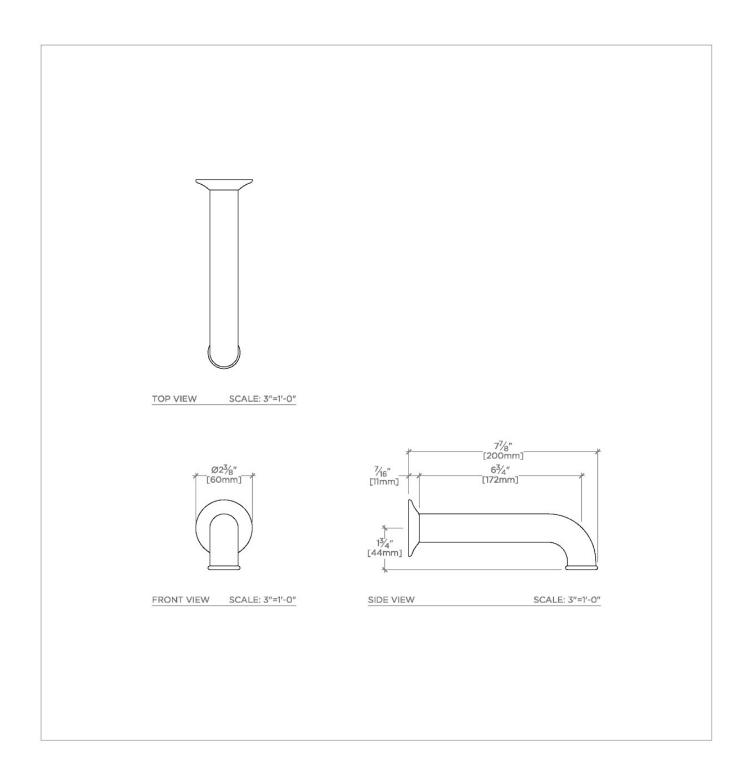

### **TECHNICAL DETAILS**

ADA Compliance: Yes

Adjustable Versus Fixed Spray: Fixed Spray

Depth/Width: 200 mm

Escutcheon Primary Material: Brass Fittings Hole Diameter: 32 mm

Height: 75 mm

Inlet Connection Size: 1/2" Inlet Connection Type: Female NPT Installation Type: Wall Mounted

Integrated Diverter: N Integrated Spray: N Length: 60 mm

Number Of Holes: One Hole

Pivot: N

Primary Material: Brass Spout Swivel: N

Spray Included In Unit: N Suggested Application: Bath Water Pressure Maximum: 6.0 bar Water Pressure Minimum: 1.5 bar Water Pressure Recommended: 3.0 bar