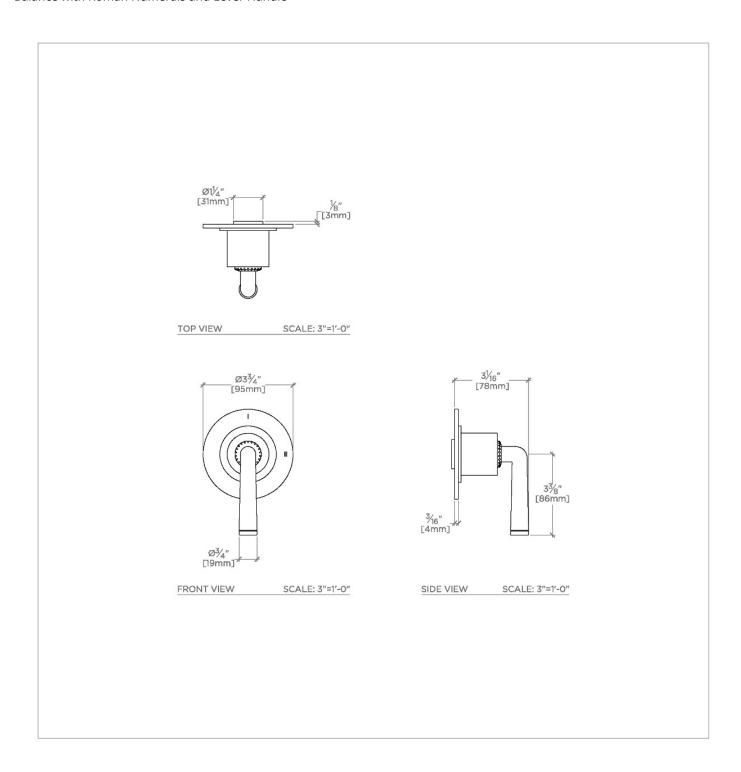

# **HENRY CHRONOS**

**CN2P11** 

Henry Chronos Two Way Diverter Valve Trim for Pressure Balance with Roman Numerals and Lever Handle

### **TECHNICAL DETAILS**

ADA Compliance: Yes Fittings Hole Diameter: 2" Handle Turn Angle: Quarter Turn Number Of Holes: One Hole Primary Material: Brass

SHOWN IN HENRY CHRONOS TWO WAY DIVERTER VALVE TRIM FOR PRESSURE BALANCE WITH ROMAN NUMERALS AND LEVER HANDLE | CN2P11