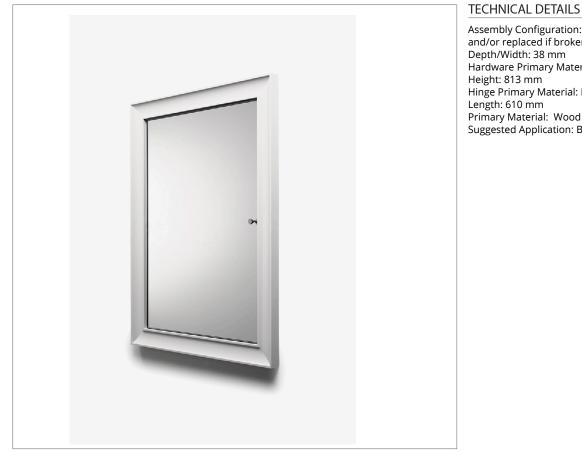

### SHOWN IN WATERWORKS MODERN RECESSED WOOD MEDICINE CABINET 24" X 32" X 1 1/2" | WWCB06

Assembly Configuration: Shelves are easily removed and/or replaced if broken Hardware Primary Material: Brass Hinge Primary Material: Brass Suggested Application: Bath

**CODES & STANDARDS** 

**PRODUCT FEATURES** 

Interior Mirrored Back

3 Adjustable 3/8" Starphire Glass Shelves

Solid maple face frame and door with straight edge mirror.

Painted in Dove White with Nickel Hardware

Can be installed for right or left door swing.