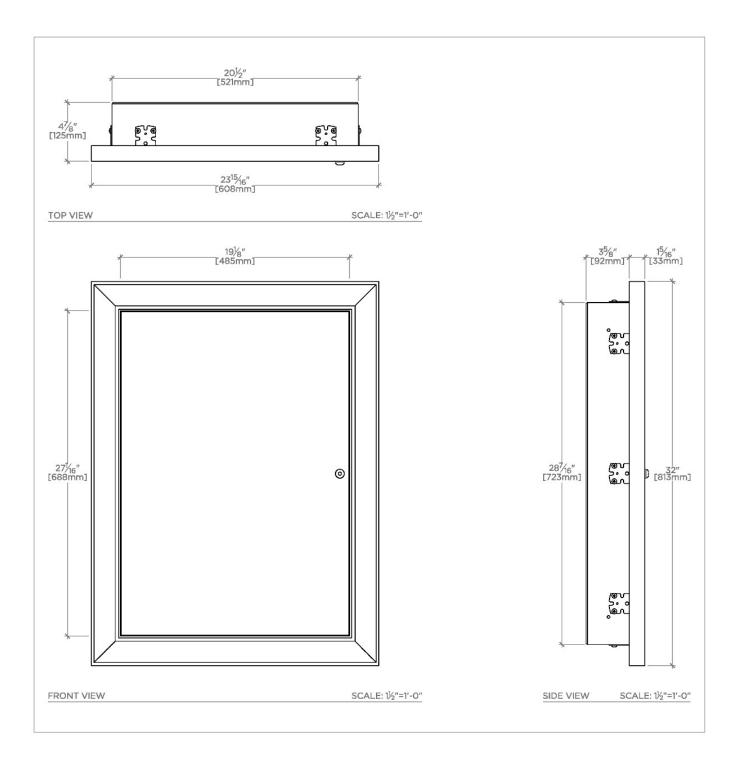

### SHOWN IN WATERWORKS MODERN RECESSED WOOD MEDICINE CABINET 24" X 32" X 1 1/2" | WWCB06

Assembly Configuration: Shelves are easily removed and/or replaced if broken Hardware Primary Material: Brass Hinge Primary Material: Brass Suggested Application: Bath

**CODES & STANDARDS** 

**PRODUCT FEATURES** 

Interior Mirrored Back

3 Adjustable 3/8" Starphire Glass Shelves

Solid maple face frame and door with straight edge mirror.

Painted in Dove White with Nickel Hardware

Can be installed for right or left door swing.