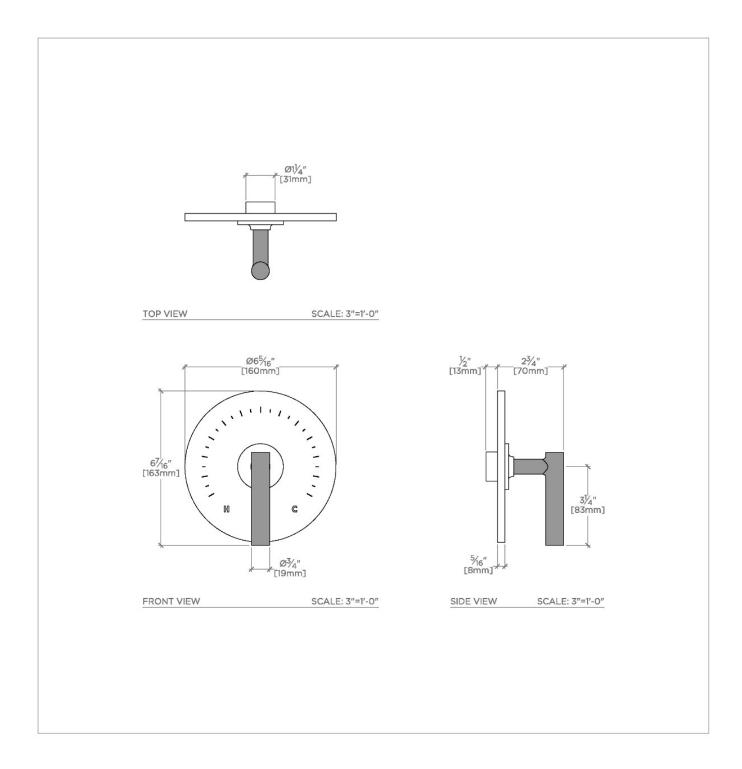

## **TECHNICAL DETAILS**

ADA Compliance: Yes Number Of Holes: One Hole Primary Material: Brass

**CODES & STANDARDS** ASME A112.18.1/CSA B125.1, State of MA

**PRODUCT FEATURES** 

Lever Handle

Allows bather to adjust temperature of all waterway outlets with a hot limit safety stop providing anti-scald protection Features a Sport Black Finish, smooth and velvety to the touch

Stocked in Chrome/Sport Black

Requires valve, sold separately: GUTH60 (1/2") or GUTH38 (3/4") (USA) or GU60TH, GU38TH (UK/International)

CERTIFICATIONS

PRODUCT (NOTES)