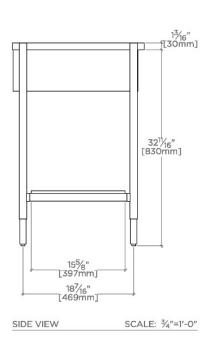

# **TECHNICAL DETAILS**

ADA Compliance: No Depth/Width: 17 1/4" Diameter Of Legs Tubes: 1" Height: 33 7/8" Installation Type: Freestanding Leg Material: Metal Length: 39 7/16" Number Of Holes: Zero Holes Number Of Legs: Four Outer Rim Shape: Rectangular Primary Material: Steel with Brass Sink Visibility: Y Storage Capacity: 0.0 cubic\_foot Suggested Application: Bath