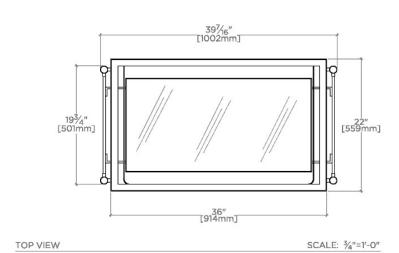

# **TECHNICAL DETAILS**

ADA Compliance: No Depth/Width: 17 1/4" Diameter Of Legs Tubes: 1" Height: 33 7/8" Installation Type: Freestanding Leg Material: Metal Length: 39 7/16" Number Of Holes: Zero Holes Number Of Legs: Four Outer Rim Shape: Rectangular Primary Material: Steel with Brass Sink Visibility: Y Storage Capacity: 0.0 cubic\_foot Suggested Application: Bath