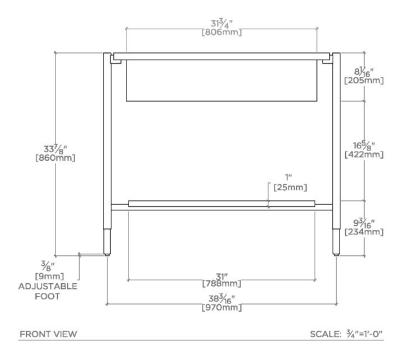

# **TECHNICAL DETAILS**

ADA Compliance: No Depth/Width: 17 1/4" Diameter Of Legs Tubes: 1" Height: 33 7/8" Installation Type: Freestanding Leg Material: Metal Length: 39 7/16" Number Of Holes: Zero Holes Number Of Legs: Four Outer Rim Shape: Rectangular Primary Material: Steel with Brass Sink Visibility: Y Storage Capacity: 0.0 cubic\_foot Suggested Application: Bath