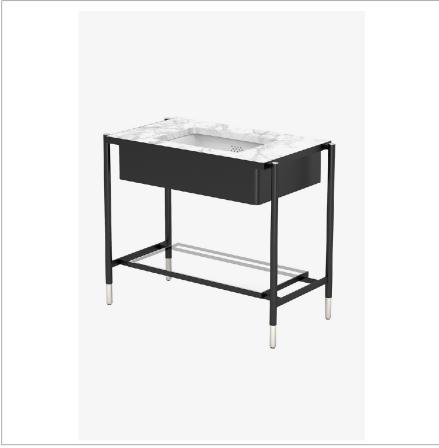

BOND BNWS01

Bond Metal Four Leg Single Washstand 39 1/2" x 22" x 34"

SHOWN IN BOND METAL FOUR LEG SINGLE WASHSTAND 39 1/2" X 22" X 34" | BNWS01

## **PRODUCT FEATURES**

Slab top and sink sold separately from washstand

An extensive range of fittings, fixture and accessory options for the complete bath.

Includes Nickel and Brass feet

Includes glass shelf