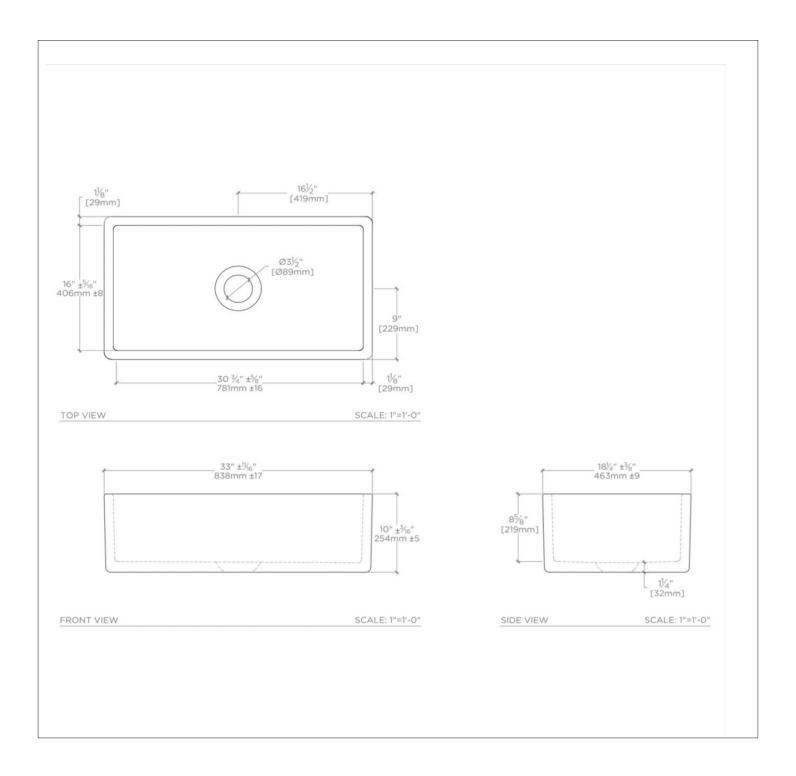

## **TECHNICAL DETAILS**

Outer Rim Shape: Rectangular

ADA Compliance: When installed per ADA guidelines Bowl Shape: Rectangular Drain Hole Diameter: 3 1/2" Garbage Disposal: Y Depth / Width: 18 1/4" Height: 10" Installation Type: Apron Length: 33" CLAYBURN CASK33