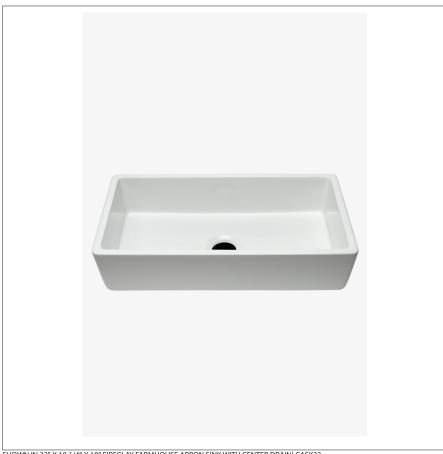

## WATERWORKS

CLAYBURN CASK33

33" x 18 1/4" x 10" Fireclay Farmhouse Apron Sink with Center Drain

SHOWN IN 33" X 18 1/4" X 10" FIRECLAY FARMHOUSE APRON SINK WITH CENTER DRAIN CASK33

33" x 18 1/4" x 10" Fireclay Farmhouse Apron Sink with Center Drain