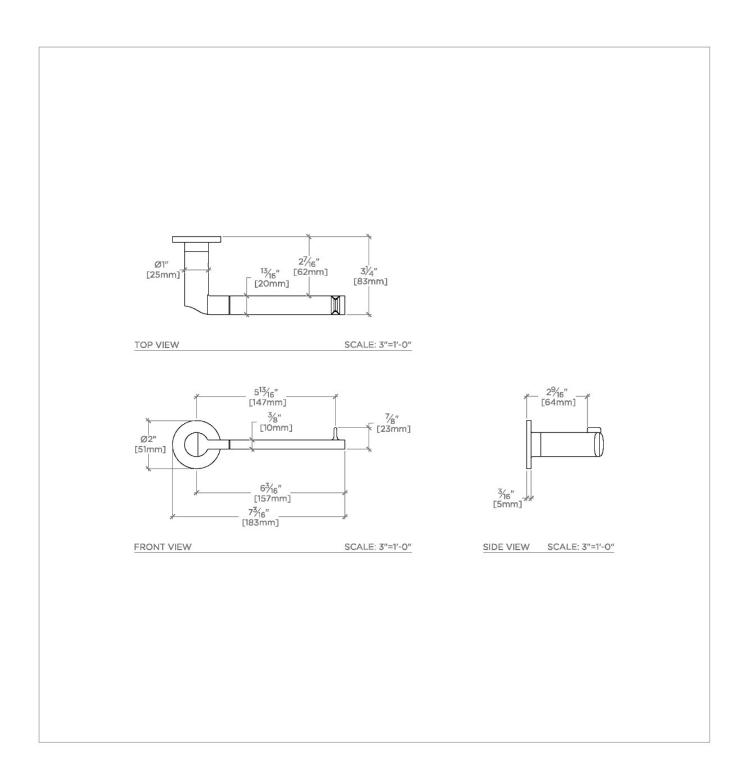

FINOT NPH01S

Finot Slope One Arm Paper Holder

## **TECHNICAL DETAILS**

Escutcheon Primary Material: Brass Installation Type: Wall Mounted Primary Material: Brass Suggested Application: Bath

SHOWN IN FINOT SLOPE ONE ARM PAPER HOLDER | NPH01S

INSPIRATION CODES & STANDARDS