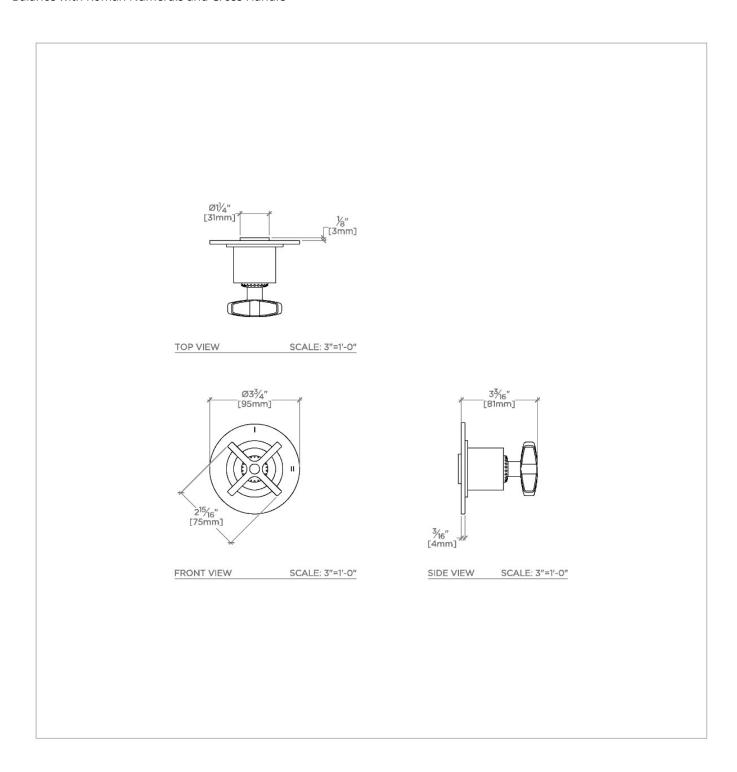

#### **TECHNICAL DETAILS**

ADA Compliance: Yes Fittings Hole Diameter: 2" Handle Turn Angle: Quarter Turn Number Of Holes: One Hole Primary Material: Brass

SHOWN IN HENRY CHRONOS TWO WAY DIVERTER VALVE TRIM FOR PRESSURE BALANCE WITH ROMAN NUMERALS AND CROSS HANDLE | CN2P01