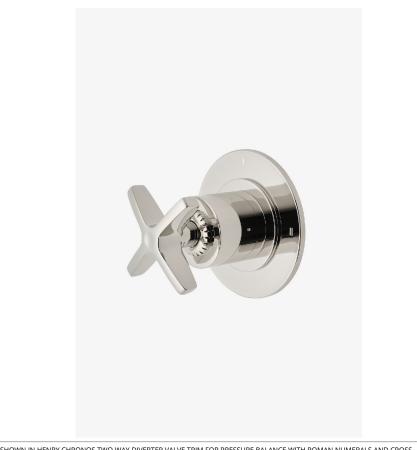

## **HENRY CHRONOS**

**CN2P01** 

Henry Chronos Two Way Diverter Valve Trim for Pressure Balance with Roman Numerals and Cross Handle

#### **TECHNICAL DETAILS**

ADA Compliance: Yes Fittings Hole Diameter: 2" Handle Turn Angle: Quarter Turn Number Of Holes: One Hole Primary Material: Brass

SHOWN IN HENRY CHRONOS TWO WAY DIVERTER VALVE TRIM FOR PRESSURE BALANCE WITH ROMAN NUMERALS AND CROSS HANDLE | CN2P01

#### **PRODUCT FEATURES**

Features All Metal Cross Handle

For Use With a Pressure Balance Shower System and Two Waterway Outlets

Features Roman Numerals Representing Outlet Position

Stocked in Brass, Chrome and Nickel