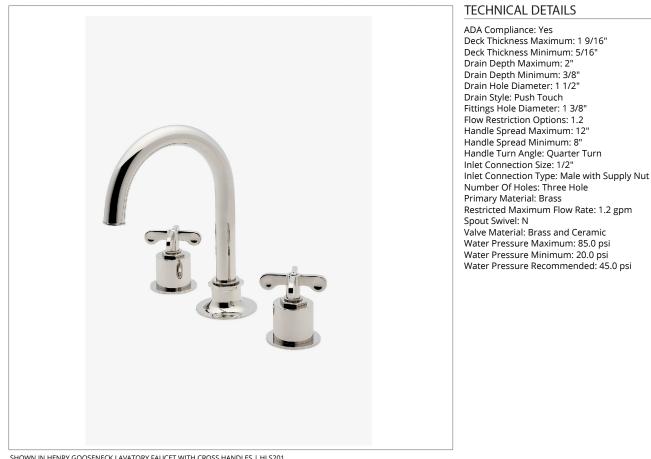

#### SHOWN IN HENRY GOOSENECK LAVATORY FAUCET WITH CROSS HANDLES | HLS201

#### **PRODUCT FEATURES**

**Cross Handles** 

Includes a Universal Push Touch Drain Sized to Fit US and Euro Sink Drain Openings

Stocked in Chrome, Nickel, Brass and Dark Nickel

Available in 1.2gpm (4.5L/min) Flow Rate