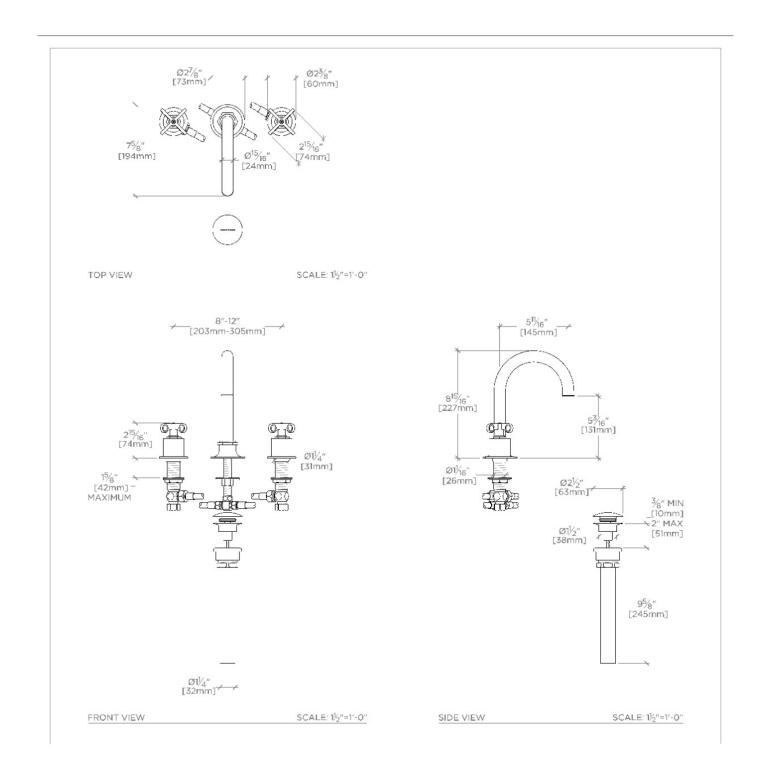

#### SHOWN IN HENRY GOOSENECK LAVATORY FAUCET WITH CROSS HANDLES | HLS201

## HLS201

### Henry Gooseneck Lavatory Faucet with Cross Handles