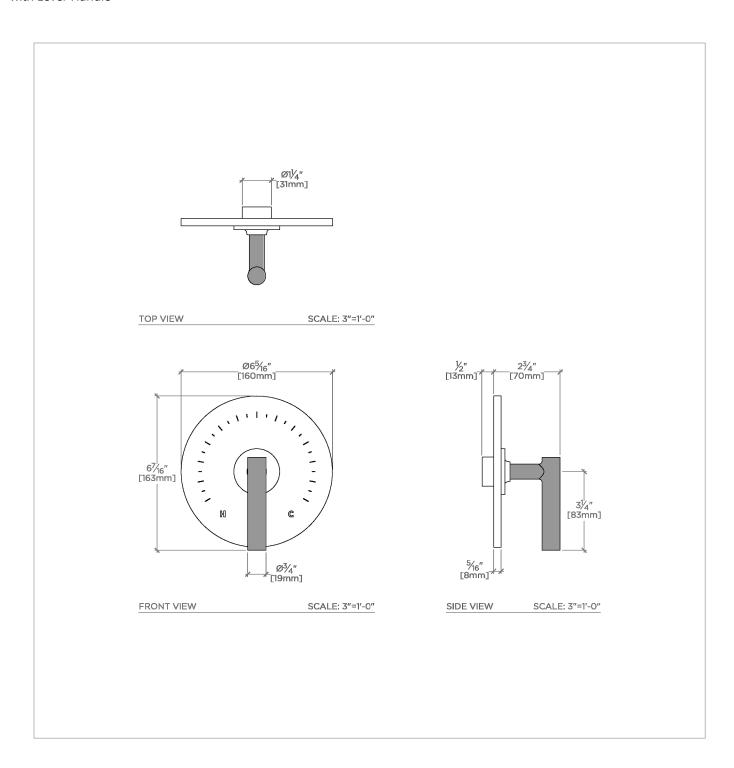

# WATERWORKS

**BOND** BTH22S

Bond Rally Series Round Thermostatic Control Valve Trim with Lever Handle

# PRODUCT (NOTES)

BOND BTH22S

Bond Rally Series Round Thermostatic Control Valve Trim with Lever Handle