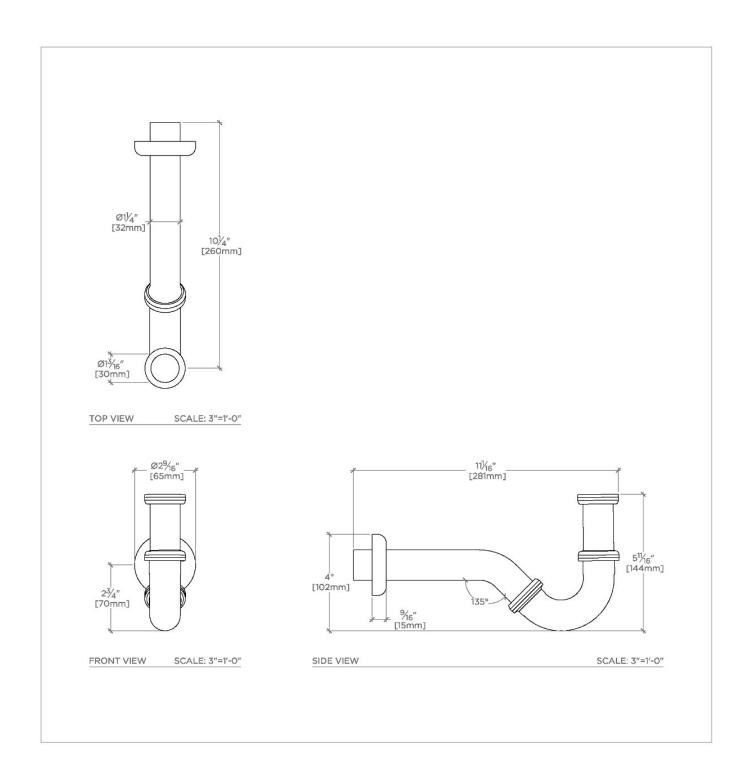

## TECHNICAL DETAILS

ADA Compliance: When installed per ADA guidelines

Depth/Width: 64 mm

Escutcheon Primary Material: Brass

Height: 152 mm

Inlet Connection Size: 1 1/4"

Inlet Connection Type: Flanged Tailpiece

Length: 305 mm

Outlet Connection Size: 1 1/4"
Outlet Connection Type: Compression

Primary Material: Brass Suggested Application: Bath

SHOWN IN UNIVERSAL BIDET P-TRAP 1 1/4" X 1 1/4" | UNPT94