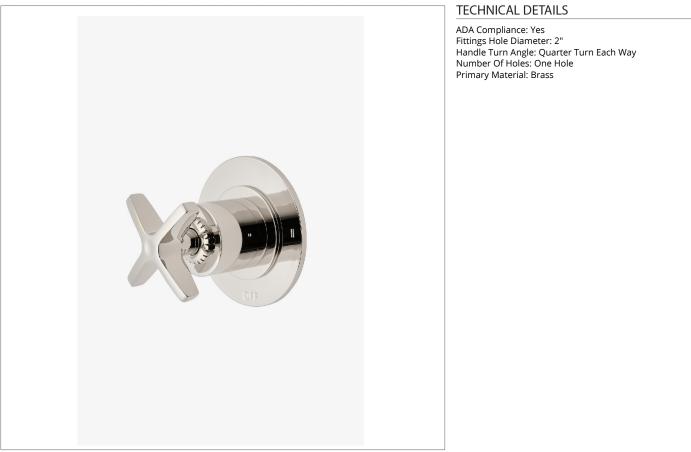

### CN2T01

Henry Chronos Two Way Diverter Valve Trim for Thermostatic with Roman Numerals and Cross Handle

SHOWN IN HENRY CHRONOS TWO WAY DIVERTER VALVE TRIM FOR THERMOSTATIC WITH ROMAN NUMERALS AND CROSS HANDLE | CN2T01

CODES & STANDARDS

ASME A112.18.1/CSA B125.1, State of MA

**PRODUCT FEATURES** 

Features All Metal Cross Handle

For Use With a Thermostatic Shower System and Two Waterway Outlets

Features Roman Numerals Representing Outlet Position

Stocked in Brass, Chrome and Nickel

Requires valve rough sold separately

CERTIFICATIONS

UPC ®

PRODUCT (NOTES)