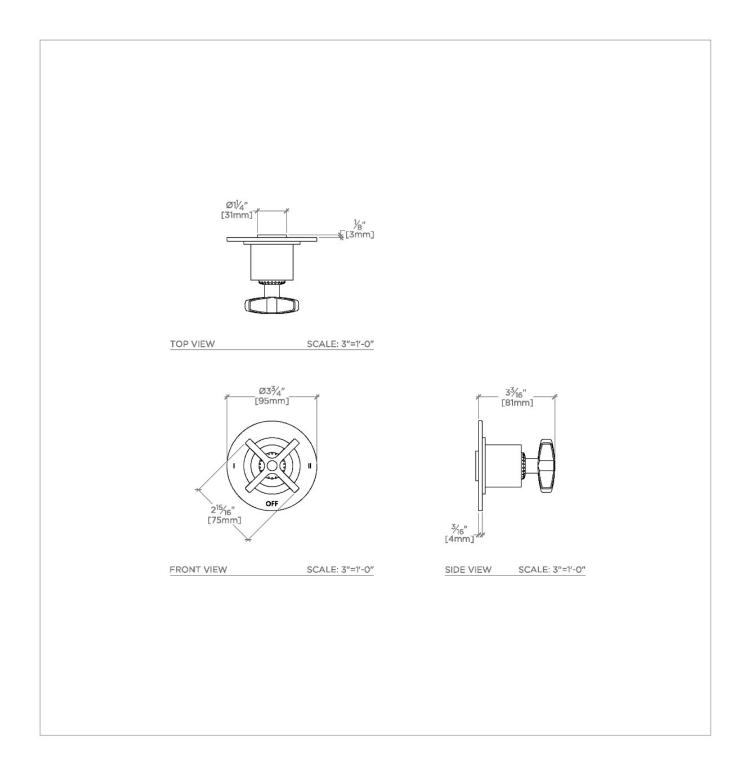

### CN2T01

Henry Chronos Two Way Diverter Valve Trim for Thermostatic with Roman Numerals and Cross Handle

SHOWN IN HENRY CHRONOS TWO WAY DIVERTER VALVE TRIM FOR THERMOSTATIC WITH ROMAN NUMERALS AND CROSS HANDLE | CN2T01

CODES & STANDARDS

ASME A112.18.1/CSA B125.1, State of MA

**PRODUCT FEATURES** 

Features All Metal Cross Handle

For Use With a Thermostatic Shower System and Two Waterway Outlets

Features Roman Numerals Representing Outlet Position