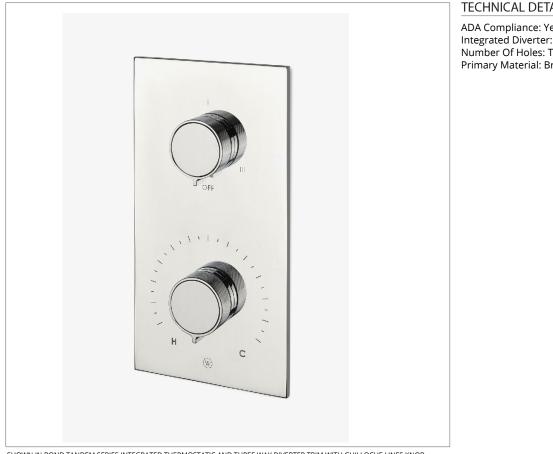

# BTH54A

Bond Tandem Series Integrated Thermostatic and Three Way Diverter Trim with Guilloche Lines Knob Handles

SHOWN IN BOND TANDEM SERIES INTEGRATED THERMOSTATIC AND THREE WAY DIVERTER TRIM WITH GUILLOCHE LINES KNOB HANDLES | BTH54A

### **TECHNICAL DETAILS**

ADA Compliance: Yes Integrated Diverter: N Number Of Holes: Two Hole Primary Material: Brass

**CODES & STANDARDS** ASME A112.18.1/CSA B125.1, State of MA

**PRODUCT FEATURES** 

Knob and Lever Handles

Allows bather to adjust temperature of all waterway outlets with a hot limit safety stop providing anti-scald protection Features Guilloche Link Pattern Lever and Knob Handles

Stocked in Nickel and Brass