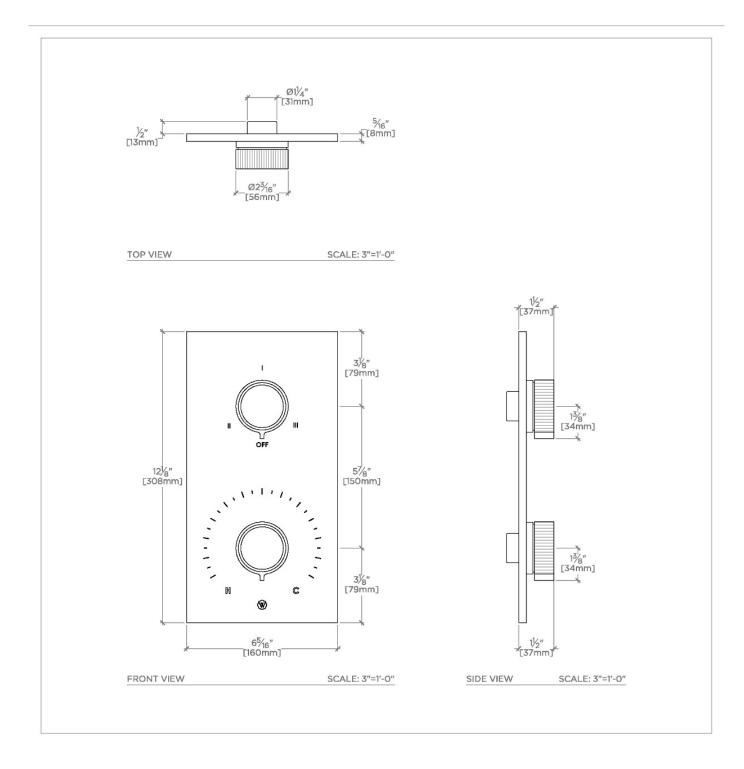

# BTH54A

Bond Tandem Series Integrated Thermostatic and Three Way Diverter Trim with Guilloche Lines Knob Handles

SHOWN IN BOND TANDEM SERIES INTEGRATED THERMOSTATIC AND THREE WAY DIVERTER TRIM WITH GUILLOCHE LINES KNOB HANDLES | BTH54A

### **TECHNICAL DETAILS**

ADA Compliance: Yes Integrated Diverter: N Number Of Holes: Two Hole Primary Material: Brass

**CODES & STANDARDS** ASME A112.18.1/CSA B125.1, State of MA

**PRODUCT FEATURES** 

Knob and Lever Handles

Allows bather to adjust temperature of all waterway outlets with a hot limit safety stop providing anti-scald protection Features Guilloche Link Pattern Lever and Knob Handles

Stocked in Nickel and Brass