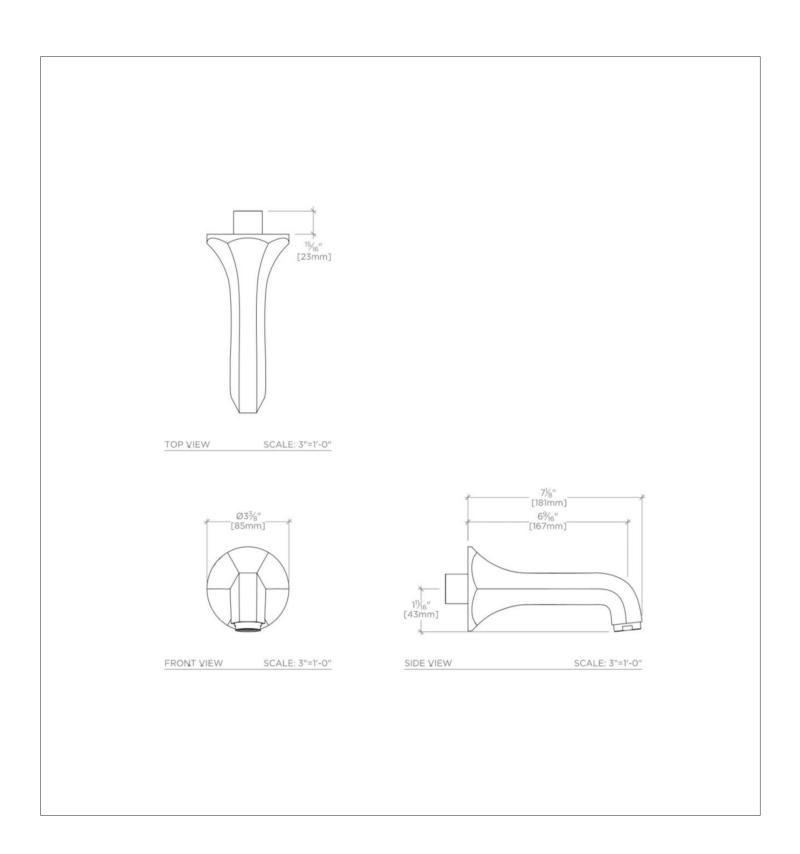

## **TECHNICAL DETAILS**

Adjustable versus Fixed Spray: Fixed Spray Escutcheon Primary Material: Brass Fittings Hole Diameter: 32 mm Depth / Width: 183 mm Height: 64 mm Inlet Connection Size: 3/4" Inlet Connection Type: Female NPT Installation Type: Wall Mounted Length: 87 mm Primary Material: Brass Spout Reach: 6 1/2" Spout Swivel: N Suggested Application: Bath Water Pressure Maximum: 6.0 bar Water Pressure Minimum: 1.5 bar Water Pressure Recommended: 3.0 bar