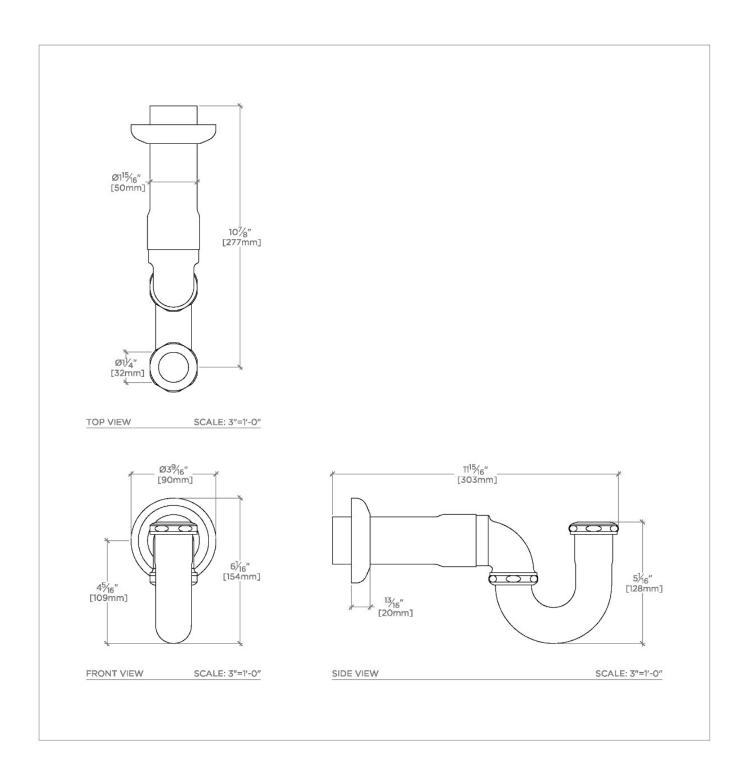

mplementing any of our Waterworks. With a wide range of product, from fittings to accessories, Universal adds exquisite proportion and balance to any environment.

ADA Compliance: When installed per ADA guidelines Escutcheon Primary Material: Brass Inlet Connection Type: Compression Outlet Connection Size: 1 1/2" Outlet Connection Type: PVC Glue Joint

**CODES & STANDARDS** 

Code # FDMS99: ASME A112.18.2 / CSA B125.2, State of MA

#### **PRODUCT FEATURES**

Complete the Waterworks aesthetic with a perfectly proportioned and timelessly elegant Universal p-trap

This item is stocked in Chrome, Nickel or Matte Nickel finishes and additional made-to-order finish options are available in 12 weeks from purchase





### **PRODUCT (NOTES)**

# Universal

Universal Boston P-Trap 1 1/2" x 1 1/4"