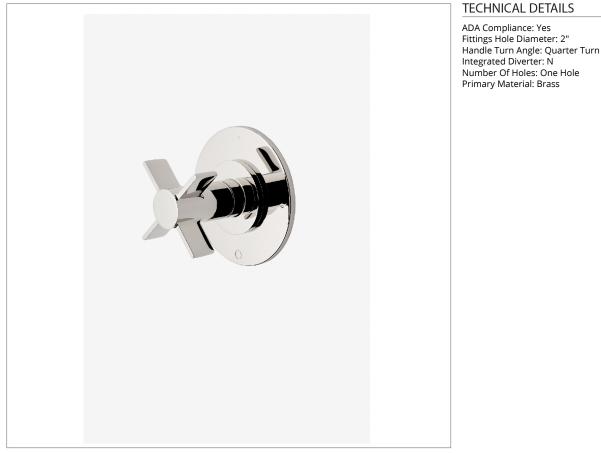

# NO3T10

Finot Three Way Diverter Valve Trim for Thermostatic with Modern Dots and Cross Handle

SHOWN IN FINOT THREE WAY DIVERTER VALVE TRIM FOR THERMOSTATIC WITH MODERN DOTS AND CROSS HANDLE | NO3T10

CODES & STANDARDS

NO3T10X, ASME A112.18.1/CSA B125.1

**PRODUCT FEATURES** 

Cross Handle

For Use With a Thermostatic Shower System and Three Waterway Outlets

Features Modern Dots Representing Outlet Position

Stocked in Chrome, Nickel, Brass and Dark Nickel

Requires valve rough sold separately

CERTIFICATIONS

UPC ®

PRODUCT (NOTES)