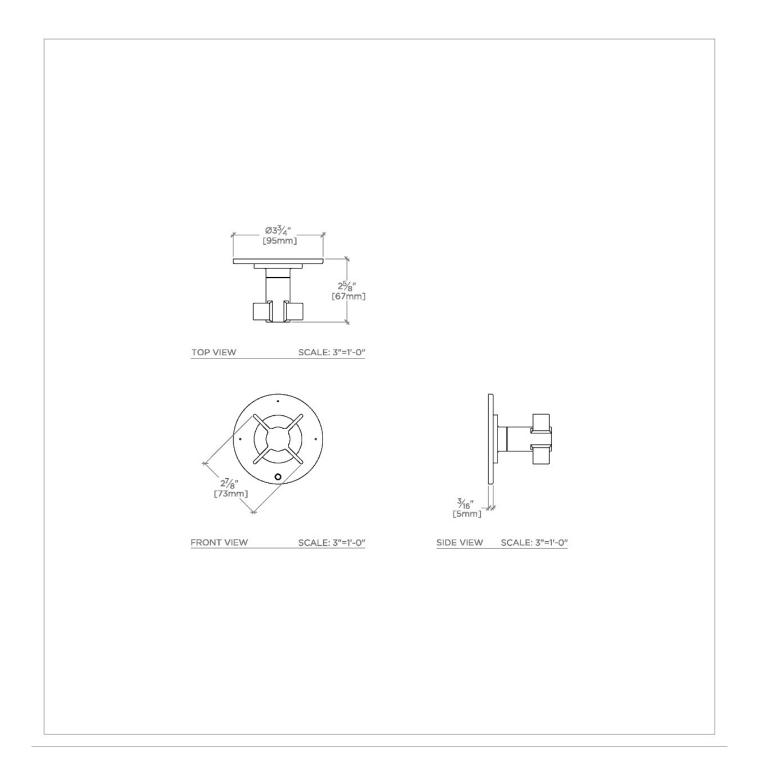

# NO3T10

Finot Three Way Diverter Valve Trim for Thermostatic with Modern Dots and Cross Handle

SHOWN IN FINOT THREE WAY DIVERTER VALVE TRIM FOR THERMOSTATIC WITH MODERN DOTS AND CROSS HANDLE | NO3T10

CODES & STANDARDS

NO3T10X, ASME A112.18.1/CSA B125.1

**PRODUCT FEATURES** 

Cross Handle

For Use With a Thermostatic Shower System and Three Waterway Outlets

Features Modern Dots Representing Outlet Position

Stocked in Chrome, Nickel, Brass and Dark Nickel

Requires valve rough sold separately

CERTIFICATIONS

UPC ®

PRODUCT (NOTES)